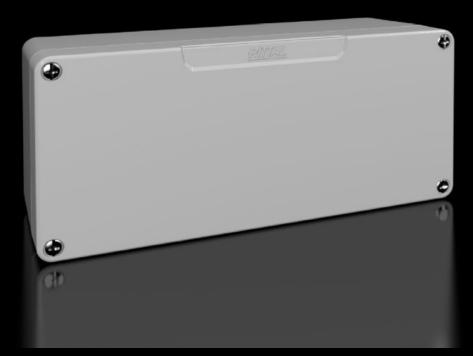

## GA 9106.210 - Cast aluminium enclosures GA

Spray-finished cast aluminium enclosure. Protection category IP 66.

#### **Features**

| Model No.                         | GA 9106.210                                                                                |
|-----------------------------------|--------------------------------------------------------------------------------------------|
| Material                          | Enclosure: Cast aluminium<br>Cover: Cast aluminium, all-round CR cellular rubber cord seal |
| Surface finish                    | Textured paint                                                                             |
| Colour                            | RAL 7001                                                                                   |
| Supply includes                   | Enclosure with cover                                                                       |
|                                   | Cover screws, captive                                                                      |
|                                   | Screws for attaching support rails                                                         |
|                                   | Screw for connection of the PE conductor                                                   |
| Protection category NEMA          | NEMA 4                                                                                     |
| Protection category to IEC 60 529 | IP 66                                                                                      |
| IK Code                           | IK08                                                                                       |
| Dimensions                        | Width: 175 mm                                                                              |
|                                   | Height: 80 mm                                                                              |
|                                   | Depth: 58 mm                                                                               |
| Basic material                    | Cast aluminium                                                                             |
| Packs of                          | 1 pc(s).                                                                                   |
| Net weight                        | 0.5                                                                                        |
|                                   |                                                                                            |