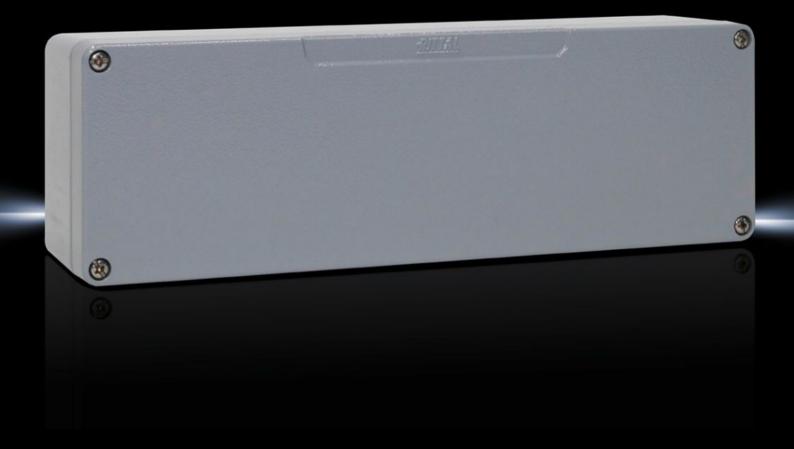

## GA 9107.210 - Cast aluminium enclosures GA

Spray-finished cast aluminium enclosure. Protection category IP 66.

#### **Features**

| Model No.                         | GA 9107.210                                                                                |
|-----------------------------------|--------------------------------------------------------------------------------------------|
| Material                          | Enclosure: Cast aluminium<br>Cover: Cast aluminium, all-round CR cellular rubber cord seal |
| Surface finish                    | Textured paint                                                                             |
| Colour                            | RAL 7001                                                                                   |
| Supply includes                   | Enclosure with cover                                                                       |
|                                   | Cover screws, captive                                                                      |
|                                   | Screws for attaching support rails                                                         |
|                                   | Screw for connection of the PE conductor                                                   |
| Protection category NEMA          | NEMA 4                                                                                     |
| Protection category to IEC 60 529 | IP 66                                                                                      |
| IK Code                           | IK08                                                                                       |
| Dimensions                        | Width: 250 mm                                                                              |
|                                   | Height: 80 mm                                                                              |
|                                   | Depth: 58 mm                                                                               |
| Basic material                    | Cast aluminium                                                                             |
| Packs of                          | 1 pc(s).                                                                                   |
| Net weight                        | 0.7                                                                                        |
|                                   |                                                                                            |