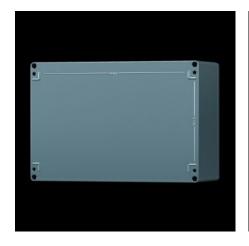

## GA 9107.210 - Cast aluminium enclosures GA

Spray-finished cast aluminium enclosure. Protection category IP 66.

#### **Features**

| Model No.                         | GA 9107.210                                                                                |
|-----------------------------------|--------------------------------------------------------------------------------------------|
| Material                          | Enclosure: Cast aluminium<br>Cover: Cast aluminium, all-round CR cellular rubber cord seal |
| Surface finish                    | Textured paint                                                                             |
| Colour                            | RAL 7001                                                                                   |
| Supply includes                   | Enclosure with cover                                                                       |
|                                   | Cover screws, captive                                                                      |
|                                   | Screws for attaching support rails                                                         |
|                                   | Screw for connection of the PE conductor                                                   |
| Protection category NEMA          | NEMA 4                                                                                     |
| Protection category to IEC 60 529 | IP 66                                                                                      |
| IK Code                           | IK08                                                                                       |
| Dimensions                        | Width: 250 mm                                                                              |
|                                   | Height: 80 mm                                                                              |
|                                   | Depth: 58 mm                                                                               |
| Basic material                    | Cast aluminium                                                                             |
| Packs of                          | 1 pc(s).                                                                                   |
| Net weight                        | 0.7                                                                                        |
|                                   |                                                                                            |