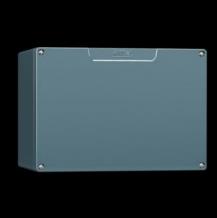

## GA 9107.210 - Cast aluminium enclosures GA

Spray-finished cast aluminium enclosure. Protection category IP 66.

#### **Features**

| Model No.                         | GA 9107.210                                                                                |
|-----------------------------------|--------------------------------------------------------------------------------------------|
| Material                          | Enclosure: Cast aluminium<br>Cover: Cast aluminium, all-round CR cellular rubber cord seal |
| Surface finish                    | Textured paint                                                                             |
| Colour                            | RAL 7001                                                                                   |
| Supply includes                   | Enclosure with cover                                                                       |
|                                   | Cover screws, captive                                                                      |
|                                   | Screws for attaching support rails                                                         |
|                                   | Screw for connection of the PE conductor                                                   |
| Protection category NEMA          | NEMA 4                                                                                     |
| Protection category to IEC 60 529 | IP 66                                                                                      |
| IK Code                           | IK08                                                                                       |
| Dimensions                        | Width: 250 mm                                                                              |
|                                   | Height: 80 mm                                                                              |
|                                   | Depth: 58 mm                                                                               |
| Basic material                    | Cast aluminium                                                                             |
| Packs of                          | 1 pc(s).                                                                                   |
| Net weight                        | 0.7                                                                                        |
|                                   |                                                                                            |