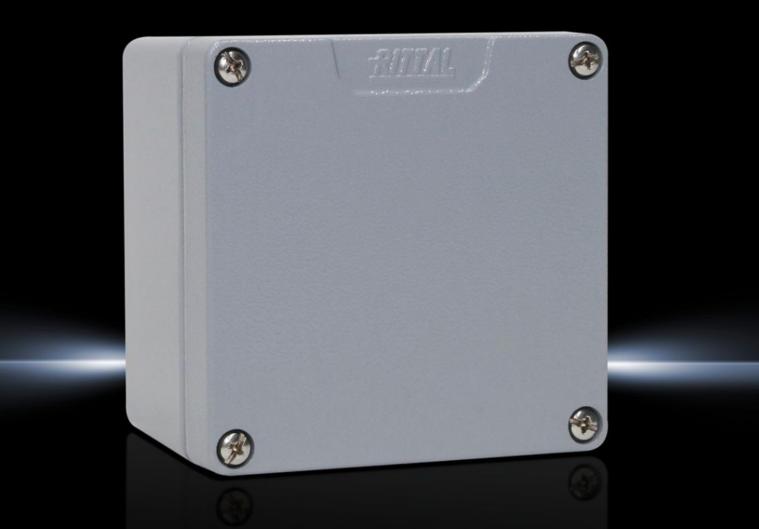

## GA 9108.210 - Cast aluminium enclosures GA

Spray-finished cast aluminium enclosure. Protection category IP 66.

#### Features

| Model No.                         | GA 9108.210                                                                                                                     |
|-----------------------------------|---------------------------------------------------------------------------------------------------------------------------------|
| Material                          | Enclosure: Cast aluminium<br>Cover: Cast aluminium, all-round CR cellular rubber cord seal                                      |
| Surface finish                    | Textured paint                                                                                                                  |
| Colour                            | RAL 7001                                                                                                                        |
| Supply includes                   | Enclosure with cover<br>Cover screws, captive<br>Screws for attaching support rails<br>Screw for connection of the PE conductor |
| Protection category NEMA          | NEMA 4                                                                                                                          |
| Protection category to IEC 60 529 | IP 66                                                                                                                           |
| IK Code                           | IK08                                                                                                                            |
| Dimensions                        | Width: 122 mm<br>Height: 120 mm<br>Depth: 82 mm                                                                                 |
| Basic material                    | Cast aluminium                                                                                                                  |
| Packs of                          | 1 pc(s).                                                                                                                        |
| Net weight                        | 1.05                                                                                                                            |