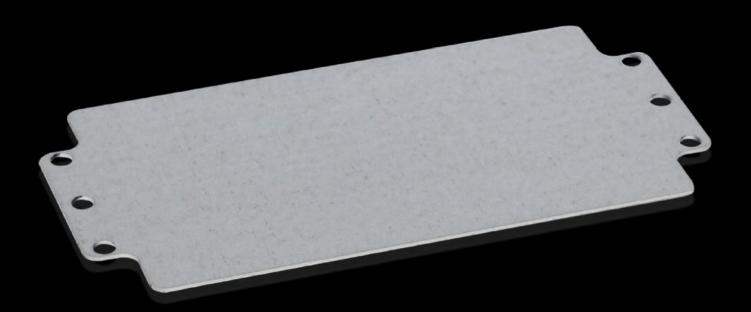

## GA 9110.700 - Mounting plate for GA

For individual interior installation, with mounting holes.

## **Features**

| Model No.                         | GA 9110.700                                                                                                    |
|-----------------------------------|----------------------------------------------------------------------------------------------------------------|
| Product description               | For universal interior installation, with mounting holes.                                                      |
| Material                          | Sheet steel                                                                                                    |
| Surface finish                    | Zinc-plated                                                                                                    |
| Dimensions mounting plate (W x H) | 207 mm x 107 mm                                                                                                |
| To fit                            | Enclosure type: GA<br>Width: = 220 mm<br>Height: = 120 mm                                                      |
| Packs of                          | 2 pc(s).                                                                                                       |
| Net weight                        | 0.45                                                                                                           |
| Gross weight                      | 0.499                                                                                                          |
| PCF per pack (cradle-to-gate)     | 1.7 kg CO2 eq (Cat B)                                                                                          |
| Note on PCF category              | Category B: PCF value (cradle-to-gate) based on the product weight, approximately calculated and self-declared |
| Customs tariff number             | 94039910                                                                                                       |
| EAN                               | 4028177154308                                                                                                  |
| ETIM 9                            | EC000213                                                                                                       |
| ECLASS 8.0                        | 27409216                                                                                                       |
|                                   |                                                                                                                |