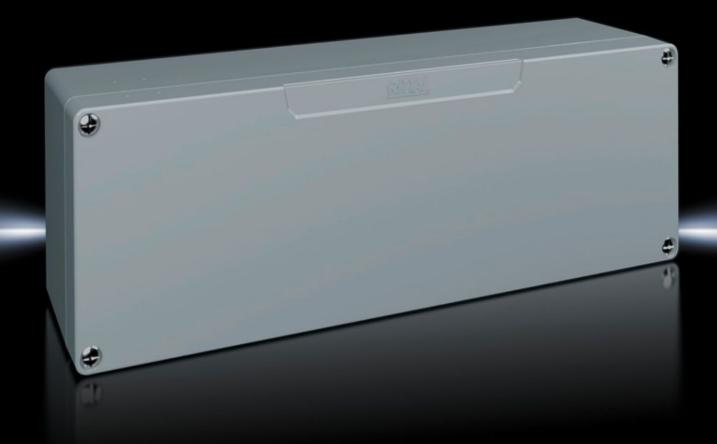

## GA 9111.210 - Cast aluminium enclosures GA

Spray-finished cast aluminium enclosure. Protection category IP 66.

#### **Features**

| Model No.                         | GA 9111.210                                                                                |
|-----------------------------------|--------------------------------------------------------------------------------------------|
| Material                          | Enclosure: Cast aluminium<br>Cover: Cast aluminium, all-round CR cellular rubber cord seal |
| Surface finish                    | Textured paint                                                                             |
| Colour                            | RAL 7001                                                                                   |
| Supply includes                   | Enclosure with cover                                                                       |
|                                   | Cover screws, captive                                                                      |
|                                   | Screws for attaching support rails                                                         |
|                                   | Screw for connection of the PE conductor                                                   |
| Protection category NEMA          | NEMA 4                                                                                     |
| Protection category to IEC 60 529 | IP 66                                                                                      |
| IK Code                           | IK08                                                                                       |
| Dimensions                        | Width: 360 mm                                                                              |
|                                   | Height: 120 mm                                                                             |
|                                   | Depth: 84 mm                                                                               |
| Basic material                    | Cast aluminium                                                                             |
| Packs of                          | 1 pc(s).                                                                                   |
| Net weight                        | 2.2                                                                                        |
|                                   |                                                                                            |