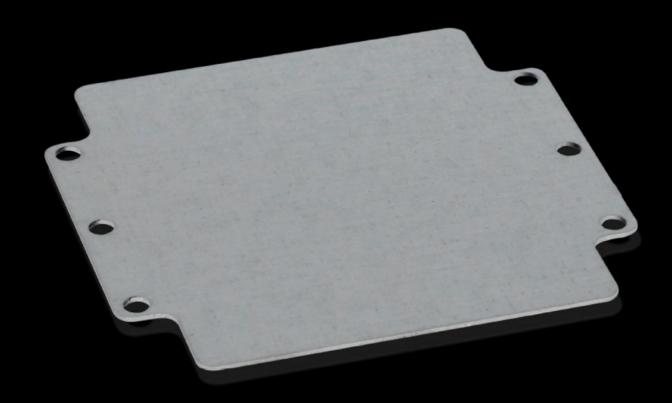

## GA 9112.700 - Mounting plate for GA

For individual interior installation, with mounting holes.

## **Features**

| Model No.                         | GA 9112.700                                                                                                    |
|-----------------------------------|----------------------------------------------------------------------------------------------------------------|
| Product description               | For universal interior installation, with mounting holes.                                                      |
| Material                          | Sheet steel                                                                                                    |
| Surface finish                    | Zinc-plated                                                                                                    |
| Dimensions mounting plate (W x H) | 145 mm x 142 mm                                                                                                |
| To fit                            | Enclosure type: GA<br>Width: = 160 mm<br>Height: = 160 mm                                                      |
| Packs of                          | 2 pc(s).                                                                                                       |
| Net weight                        | 0.42                                                                                                           |
| Gross weight                      | 0.435                                                                                                          |
| PCF per pack (cradle-to-gate)     | 1.7 kg CO2 eq (Cat B)                                                                                          |
| Note on PCF category              | Category B: PCF value (cradle-to-gate) based on the product weight, approximately calculated and self-declared |
| Customs tariff number             | 73269098                                                                                                       |
| EAN                               | 4028177154322                                                                                                  |
| ETIM 9                            | EC000213                                                                                                       |
| ECLASS 8.0                        | 27409216                                                                                                       |
|                                   |                                                                                                                |