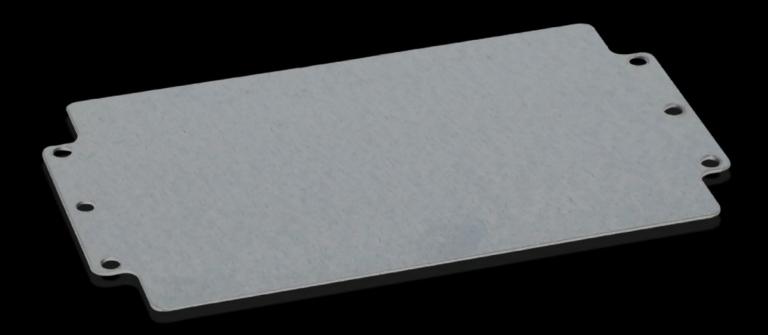

## GA 9113.700 - Mounting plate for GA

For individual interior installation, with mounting holes.

## **Features**

| Model No.                         | GA 9113.700                                                                                                    |
|-----------------------------------|----------------------------------------------------------------------------------------------------------------|
| Product description               | For universal interior installation, with mounting holes.                                                      |
| Material                          | Sheet steel                                                                                                    |
| Surface finish                    | Zinc-plated                                                                                                    |
| Dimensions mounting plate (W x H) | 245 mm x 142 mm                                                                                                |
| To fit                            | Enclosure type: GA<br>Width: = 260 mm<br>Height: = 160 mm                                                      |
| Packs of                          | 2 pc(s).                                                                                                       |
| Net weight                        | 0.7                                                                                                            |
| Gross weight                      | 0.774                                                                                                          |
| PCF per pack (cradle-to-gate)     | 2.9 kg CO2 eq (Cat B)                                                                                          |
| Note on PCF category              | Category B: PCF value (cradle-to-gate) based on the product weight, approximately calculated and self-declared |
| Customs tariff number             | 94039910                                                                                                       |
| EAN                               | 4028177154339                                                                                                  |
| ETIM 9                            | EC000213                                                                                                       |
| ECLASS 8.0                        | 27409216                                                                                                       |
|                                   |                                                                                                                |