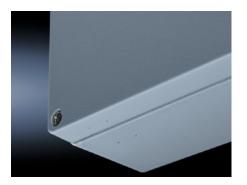

#### **Features**

| GA 9116.210                                                   |
|---------------------------------------------------------------|
| Enclosure: Cast aluminium                                     |
| Cover: Cast aluminium, all-round CR cellular rubber cord seal |
| Textured paint                                                |
| RAL 7001                                                      |
| Enclosure with cover                                          |
| Cover screws, captive                                         |
| Screws for attaching support rails                            |
| Screw for connection of the PE conductor                      |
| NEMA 4                                                        |
| IP 66                                                         |
| IK08                                                          |
| Width: 202 mm                                                 |
| Height: 232 mm                                                |
| Depth: 113 mm                                                 |
| Cast aluminium                                                |
| 1 pc(s).                                                      |
|                                                               |
|                                                               |