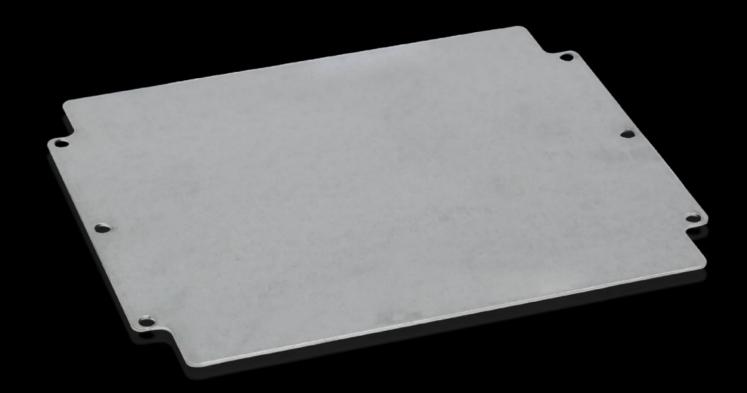

## GA 9117.700 Mounting plate

State: 6/9/2025 (Source: rittal.com/in-en)

## GA 9117.700 - Mounting plate for GA

For individual interior installation, with mounting holes.

## **Features**

| Model No.                         | GA 9117.700                                                                                                    |
|-----------------------------------|----------------------------------------------------------------------------------------------------------------|
| Product description               | For universal interior installation, with mounting holes.                                                      |
| Material                          | Sheet steel                                                                                                    |
| Surface finish                    | Zinc-plated                                                                                                    |
| Dimensions mounting plate (W x H) | 264 mm x 214 mm                                                                                                |
| To fit                            | Enclosure type: GA<br>Width: = 280 mm<br>Height: = 232 mm                                                      |
| Packs of                          | 1 pc(s).                                                                                                       |
| Net weight                        | 0.6                                                                                                            |
| Gross weight                      | 0.663                                                                                                          |
| PCF per pack (cradle-to-gate)     | 3.4 kg CO2 eq (Cat B)                                                                                          |
| Note on PCF category              | Category B: PCF value (cradle-to-gate) based on the product weight, approximately calculated and self-declared |
| Customs tariff number             | 94039910                                                                                                       |
| EAN                               | 4028177154377                                                                                                  |
| ETIM 9                            | EC000213                                                                                                       |
| ECLASS 8.0                        | 27409216                                                                                                       |
|                                   |                                                                                                                |