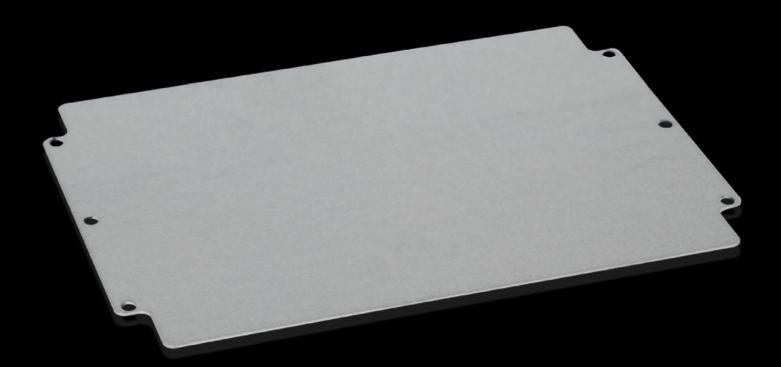

# GA 9118.700 - Mounting plate for GA

For individual interior installation, with mounting holes.

#### **Features**

| Model No.                         | GA 9118.700                                                                                                    |
|-----------------------------------|----------------------------------------------------------------------------------------------------------------|
| Product description               | For universal interior installation, with mounting holes.                                                      |
| Material                          | Sheet steel                                                                                                    |
| Surface finish                    | Zinc-plated                                                                                                    |
| Dimensions mounting plate (W x H) | 314 mm x 214 mm                                                                                                |
| To fit                            | Enclosure type: GA GA Width: = 330 mm Height: = 230 mm                                                         |
| Packs of                          | 1 pc(s).                                                                                                       |
| Net weight                        | 0.77                                                                                                           |
| Gross weight                      | 0.78                                                                                                           |
| PCF per pack (cradle-to-gate)     | 4 kg CO2 eq (Cat B)                                                                                            |
| Note on PCF category              | Category B: PCF value (cradle-to-gate) based on the product weight, approximately calculated and self-declared |
| Customs tariff number             | 73269098                                                                                                       |
| EAN                               | 4028177154384                                                                                                  |
| ETIM 9                            | EC000213                                                                                                       |
|                                   |                                                                                                                |