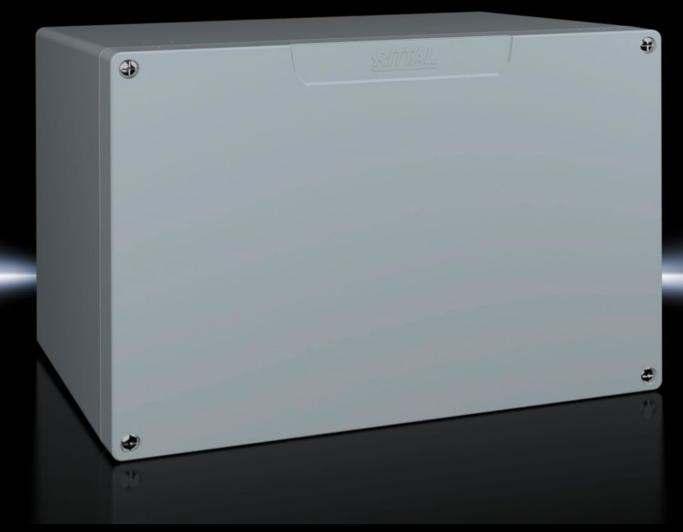

### GA 9119.210 - Cast aluminium enclosures GA

Spray-finished cast aluminium enclosure. Protection category IP 66.

#### **Features**

| Model No.                         | GA 9119.210                                                                                |
|-----------------------------------|--------------------------------------------------------------------------------------------|
| Material                          | Enclosure: Cast aluminium<br>Cover: Cast aluminium, all-round CR cellular rubber cord seal |
| Surface finish                    | Textured paint                                                                             |
| Colour                            | RAL 7001                                                                                   |
| Supply includes                   | Enclosure with cover                                                                       |
|                                   | Cover screws, captive                                                                      |
|                                   | Screws for attaching support rails                                                         |
|                                   | Screw for connection of the PE conductor                                                   |
| Protection category NEMA          | NEMA 4                                                                                     |
| Protection category to IEC 60 529 | IP 66                                                                                      |
| IK Code                           | IK08                                                                                       |
| Dimensions                        | Width: 330 mm                                                                              |
|                                   | Height: 230 mm                                                                             |
|                                   | Depth: 183 mm                                                                              |
| Basic material                    | Cast aluminium                                                                             |
| Packs of                          | 1 pc(s).                                                                                   |
| Net weight                        | 4.5                                                                                        |
|                                   |                                                                                            |