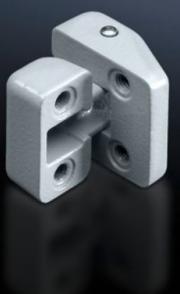

## GA 9123.000 - Hinge, exterior for GA

For fastening the cover to the enclosure base.

## Features

| Model No.             | GA 9123.000                                              |
|-----------------------|----------------------------------------------------------|
| Product description   | For attaching the cover to the enclosure base.           |
| Material              | Die-cast aluminium                                       |
| Colour                | RAL 7001                                                 |
| Supply includes       | 2 hinges<br>8 screws                                     |
| To fit                | Enclosure type: GA<br>Height: ≥ 120 mm<br>Depth: ≥ 80 mm |
| Packs of              | 2 pc(s).                                                 |
| Net weight            | 0.05                                                     |
| Gross weight          | 0.059                                                    |
| Customs tariff number | 83021000                                                 |
| EAN                   | 4028177154537                                            |
| ETIM 9                | EC001167                                                 |
| ECLASS 8.0            | 27409219                                                 |
|                       |                                                          |