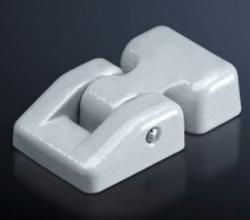

## GA 9123.000 - Hinge, exterior for GA

For fastening the cover to the enclosure base.

## Features

| Model No.             | GA 9123.000                                              |
|-----------------------|----------------------------------------------------------|
| Product description   | For attaching the cover to the enclosure base.           |
| Material              | Die-cast aluminium                                       |
| Colour                | RAL 7001                                                 |
| Supply includes       | 2 hinges<br>8 screws                                     |
| To fit                | Enclosure type: GA<br>Height: ≥ 120 mm<br>Depth: ≥ 80 mm |
| Packs of              | 2 pc(s).                                                 |
| Net weight            | 0.05                                                     |
| Gross weight          | 0.059                                                    |
| Customs tariff number | 83021000                                                 |
| EAN                   | 4028177154537                                            |
| ETIM 9                | EC001167                                                 |
| ECLASS 8.0            | 27409219                                                 |
|                       |                                                          |