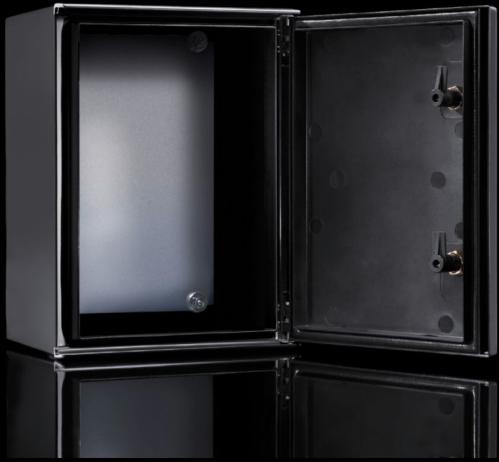

# KEL 9208.600 - Ex enclosures Plastic, empty enclosure with hinged door

Ex enclosure with hinged door, plastic

#### **Features**

| Model No.                         | KEL 9208.600                                                                        |
|-----------------------------------|-------------------------------------------------------------------------------------|
| Applications                      | Zone 1 and 2 or 21 and 22 to 2014/34/EC                                             |
|                                   | Ambient temperature range: -30 °C+80 °C                                             |
|                                   | The specified temperatures may be limited by the installed equipment                |
|                                   | Explosion protection category to EN 60 079: Equipment protection                    |
|                                   | thanks to increased safety (Ex e), equipment protection thanks to enclosure (Ex tb) |
| Material                          | Fibre-glass-reinforced unsaturated polyester, surface resistance: $\Omega$          |
|                                   | Door: Fibreglass-reinforced unsaturated polyester, surface                          |
|                                   | resistance: < 10 \( Ω \), all-round foamed-in silicone seal                         |
|                                   | Mounting plate: Sheet steel, zinc-plated                                            |
| Colour                            | RAL 9011                                                                            |
| Supply includes                   | Enclosure                                                                           |
|                                   | Door                                                                                |
|                                   | Mounting plate                                                                      |
| Dimensions                        | Width: 600 mm                                                                       |
|                                   | Height: 800 mm                                                                      |
|                                   | Depth: 300 mm                                                                       |
| Dimensions mounting plate (W x H) | 517 mm x 750 mm                                                                     |

#### **Features**

| Certificate IEC EX PTB 10.0011U      | Yes                                                                                     |
|--------------------------------------|-----------------------------------------------------------------------------------------|
| Certificate PTB 03 ATEX 1011U        | Yes                                                                                     |
| Basic material                       | Plastic                                                                                 |
| Lock                                 | Lock version: 3-point locking rod<br>Number of locks: 1<br>Lock insert: 3 mm double-bit |
| IP protection category to IEC 60 529 | IP 66                                                                                   |
| Packs of                             | 1 pc(s).                                                                                |
| Weight/pack                          | 24.3 kg                                                                                 |
| Customs tariff number                | 94037000                                                                                |
| EAN                                  | 4028177138421                                                                           |
| ETIM 7.0                             | EC002503                                                                                |
| ECLASS 8.0                           | 27180502                                                                                |
|                                      |                                                                                         |