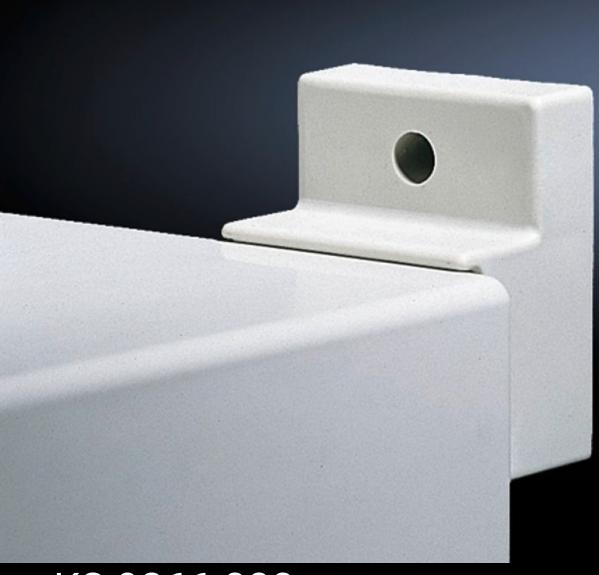

## KS 9266.000 - Wall mounting bracket for KS

For attaching to the enclosure from the outside. Distance from wall 30 mm.

## **Features**

| Model No.             | KS 9266.000                                                                  |
|-----------------------|------------------------------------------------------------------------------|
| Product description   | For attachment to the wall, only possible from the outside of the enclosure. |
| Material              | Fibre-glass reinforced polycarbonate with graphite additive                  |
| Colour                | Similar to RAL 9011                                                          |
| Supply includes       | Assembly parts for mounting on the enclosure                                 |
| Installation options  | For attaching to the enclosure from the outside                              |
| Note on Model No.     | for Ex applications                                                          |
| To fit                | Enclosure type: KS                                                           |
| Packs of              | 4 pc(s).                                                                     |
| Net weight            | 0.232                                                                        |
| Gross weight          | 0.235                                                                        |
| Customs tariff number | 83024900                                                                     |
| EAN                   | 4028177138483                                                                |
| ETIM 9                | EC002625                                                                     |
| ECLASS 8.0            | 27189234                                                                     |