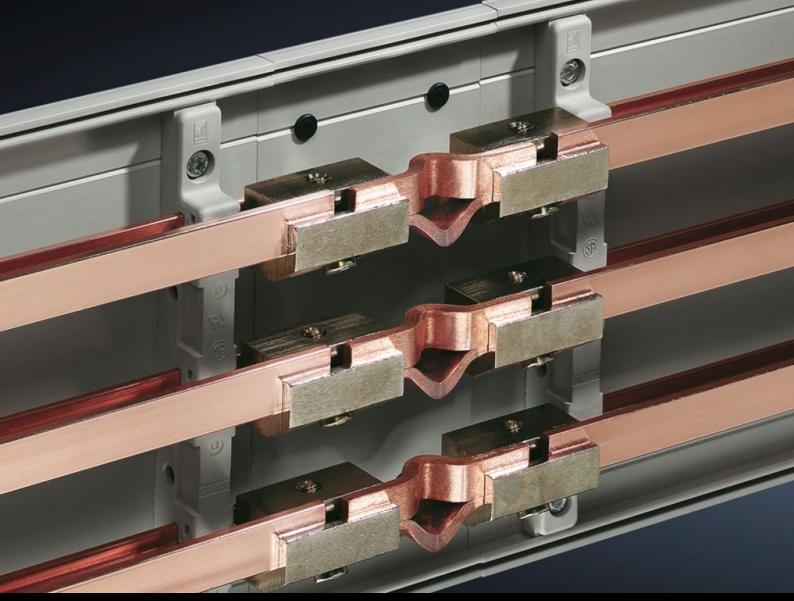

## SV 9320.060 - PLS expansion connectors

For thermal and mechanical compensation during connection of PLS special busbars from enclosure to enclosure.

#### **Features**

| Model No.                    | SV 9320.060                                                                                                                                                                                                                                                |  |  |
|------------------------------|------------------------------------------------------------------------------------------------------------------------------------------------------------------------------------------------------------------------------------------------------------|--|--|
| Product description          | For thermal and mechanical compensation when connecting PLS special busbars from enclosure to enclosure.                                                                                                                                                   |  |  |
| Material                     | E-Cu                                                                                                                                                                                                                                                       |  |  |
| Assembly instruction         | Two busbar connectors are needed to fit one expansion connector.                                                                                                                                                                                           |  |  |
| Note                         | At a temperature increase of 30 K, there is an expansion in the length of the busbars by approximately 0.5 mm/m. For this reason, it is advisable to use an expanding connection for thermal compensation in busbar systems with busbar sections > 3600 mm |  |  |
| To fit busbars               | PLS 800                                                                                                                                                                                                                                                    |  |  |
| Packs of                     | 3 pc(s).                                                                                                                                                                                                                                                   |  |  |
| Net weight                   | 0.537                                                                                                                                                                                                                                                      |  |  |
| Gross weight                 | 0.6                                                                                                                                                                                                                                                        |  |  |
| Copper weight (kg per piece) | 0.18                                                                                                                                                                                                                                                       |  |  |
| Customs tariff number        | 85369010                                                                                                                                                                                                                                                   |  |  |
| EAN                          | 4028177162365                                                                                                                                                                                                                                              |  |  |
| ETIM 9                       | EC000713                                                                                                                                                                                                                                                   |  |  |
| ECLASS 8.0                   | 27400606                                                                                                                                                                                                                                                   |  |  |

#### Tender text

PLS 800 expansion connector PLS expansion connectors for thermal and mechanical compensation during connection of PLS 800 special busbars from enclosure to enclosure.

System:

Rittal RiLine60