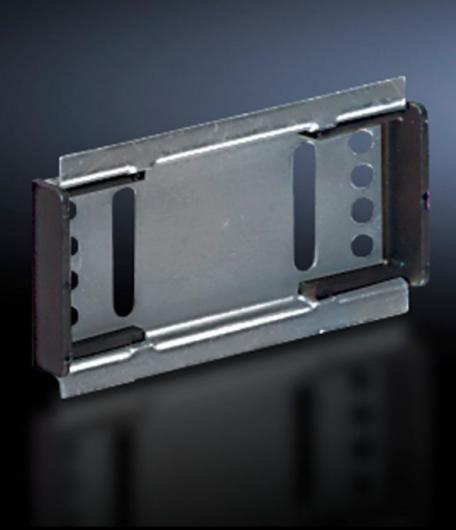

# SV 9320.150 - Support rail 35 x 7.5 mm for Mini-PLS component adaptors

For attaching to the Mini-PLS component adaptor.

#### **Features**

| Model No.                     | SV 9320.150                                                                                                    |
|-------------------------------|----------------------------------------------------------------------------------------------------------------|
| Material                      | Sheet steel                                                                                                    |
| Surface finish                | Zinc-plated                                                                                                    |
| Supply includes               | Assembly screws and side anti-slip guard                                                                       |
| Dimensions                    | Width: 45 mm                                                                                                   |
| Packs of                      | 10 pc(s).                                                                                                      |
| Net weight                    | 0.16                                                                                                           |
| Gross weight                  | 0.171                                                                                                          |
| PCF per pack (cradle-to-gate) | 0.6 kg CO2 eq (Cat B)                                                                                          |
| Note on PCF category          | Category B: PCF value (cradle-to-gate) based on the product weight, approximately calculated and self-declared |
| Customs tariff number         | 73269098                                                                                                       |
| EAN                           | 4028177236394                                                                                                  |
| ETIM 9                        | EC001285                                                                                                       |
| ECLASS 8.0                    | 27141143                                                                                                       |
|                               |                                                                                                                |

### Tender text

Support rails for an additional mounting level on all 45 mm wide component adaptors.

Including assembly screws.

Width: 45 mm Height: 7.5 mm

© Rittal 2025 3