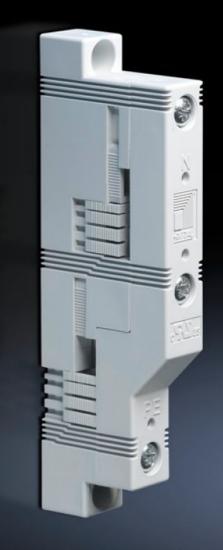

## SV 9340.040 - Busbar support 2-pole

For PEN/N/PE and N/PE applications.

#### Features

| Model No.                           | SV 9340.040                                            |
|-------------------------------------|--------------------------------------------------------|
| Material                            | Polyamide<br>Fire protection corresponding to UL 94-V0 |
| Colour                              | RAL 7035                                               |
| To fit busbars                      | 12 x 5 - 30 x 10                                       |
| Number of poles                     | 2-pole                                                 |
| Centre-to-centre spacing of busbars | 60 mm                                                  |
| Rated operating voltage             | 1000 V, 2~                                             |
| N/PE support                        | Yes                                                    |
| PEN/N/PE support                    | Yes                                                    |
| Packs of                            | 4 pc(s).                                               |
| Net weight                          | 0.44                                                   |
| Gross weight                        | 0.51                                                   |
| Customs tariff number               | 85469010                                               |
| EAN                                 | 4028177565623                                          |
| ETIM 9                              | EC001166                                               |
| ECLASS 8.0                          | 27400607                                               |