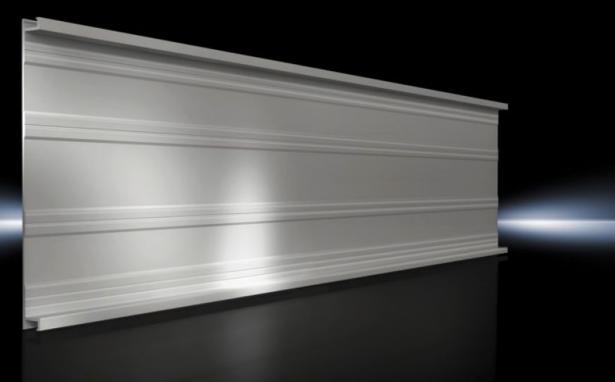

# SV 9340.130 - Base tray for RiLine busbar systems

Rear contact hazard protection of a busbar assembly.

## Features

| Model No.             | SV 9340.130                                                               |
|-----------------------|---------------------------------------------------------------------------|
| Product description   | For rear contact hazard protection of the busbar assembly.                |
| Material              | Thermally modified hard PVC.<br>Fire protection corresponding to UL 94-V0 |
| Colour                | RAL 7035                                                                  |
| Note                  | May be cut individually to required length                                |
| Number of poles       | 3-pole                                                                    |
| To fit busbar system  | Flat copper busbars, 3-pole                                               |
| Dimensions            | Length: 1,100 mm                                                          |
| Packs of              | 2 pc(s).                                                                  |
| Net weight            | 2.24                                                                      |
| Gross weight          | 2.46                                                                      |
| Customs tariff number | 85472000                                                                  |
| EAN                   | 4028177502383                                                             |
| ETIM 9                | EC002270                                                                  |
| ECLASS 8.0            | 27409221                                                                  |
|                       |                                                                           |

## Tender text

RiLine60 base tray Base tray for 60 mm flat bar system for rear contact hazard protection of the flat bar assembly Technical specifications Length: 1100 mm Width: 210 mm Height: 19.5 mm System: Rittal RiLine60