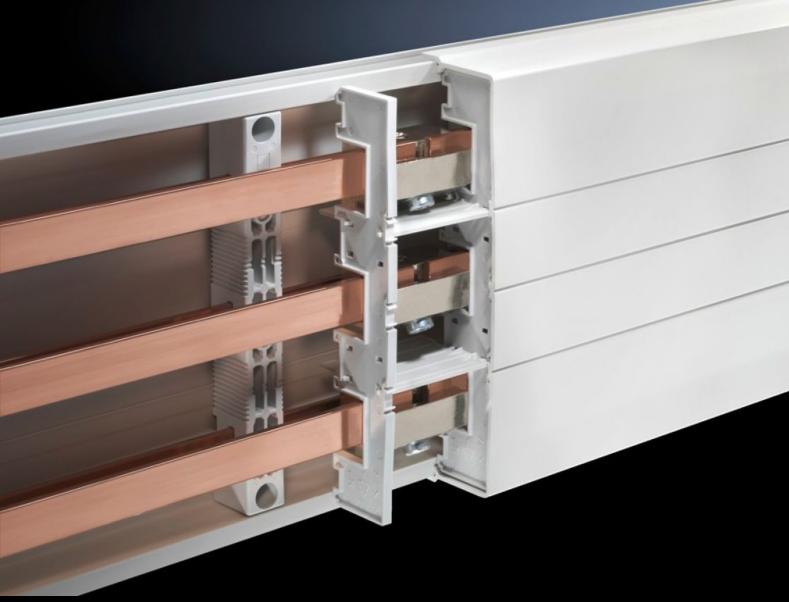

## SV 9340.220 - Support panel for cover section

Increase stability and prevent side access to the cover section.

#### **Features**

| SV 9340.220                                                                                                                                |  |
|--------------------------------------------------------------------------------------------------------------------------------------------|--|
| To prevent side access to the cover section. The support panel also provides additional stability. Recommended mounting distance ≤ 500 mm. |  |
| Polyamide Fire protection corresponding to UL 94-V0                                                                                        |  |
| File protection corresponding to OL 94-40                                                                                                  |  |
| RAL 7035                                                                                                                                   |  |
| 3-pole                                                                                                                                     |  |
| 5 pc(s).                                                                                                                                   |  |
| 0.07                                                                                                                                       |  |
| 0.083                                                                                                                                      |  |
| 39269097                                                                                                                                   |  |
| 4028177502444                                                                                                                              |  |
| EC000775                                                                                                                                   |  |
| 27142414                                                                                                                                   |  |
|                                                                                                                                            |  |

### Tender text

Support panel for cover sections

Support panel for cover sections.

To prevent side access to the cover section.

The support panel also provides additional stability.

System:

Rittal RiLine60

© Rittal 2025 3