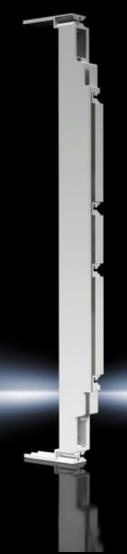

#### SV 9340.290 - Insert strip for OM adaptors/supports

To extend the construction width.

#### **Features**

| Model No.             | SV 9340.290                                                                                                                           |
|-----------------------|---------------------------------------------------------------------------------------------------------------------------------------|
| Product description   | To extend the construction width in a 10 mm pitch pattern. May be bayed as often as required on both sides. With integral cable duct. |
| Material              | Polyamide                                                                                                                             |
| Colour                | RAL 7035                                                                                                                              |
| Supply includes       | 6 connection pins                                                                                                                     |
| Dimensions            | Width: 10 mm                                                                                                                          |
| Packs of              | 2 pc(s).                                                                                                                              |
| Net weight            | 0.052                                                                                                                                 |
| Gross weight          | 0.061                                                                                                                                 |
| Customs tariff number | 39269097                                                                                                                              |
| EAN                   | 4028177502499                                                                                                                         |
| ETIM 9                | EC002270                                                                                                                              |
| ECLASS 8.0            | 27409221                                                                                                                              |
|                       |                                                                                                                                       |