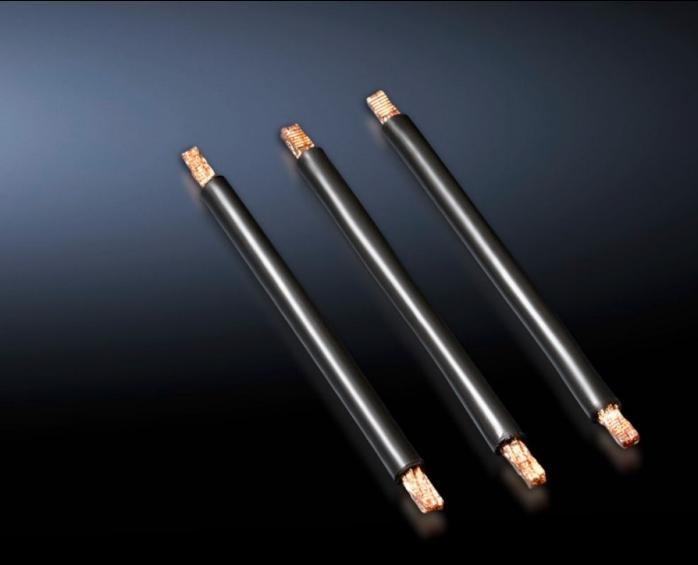

# SV 9340.860 - Cable set for OM adaptors with spring terminal block

Pre-assembled connection cables for individual connection of switchgear.

#### **Features**

| Model No.                    | SV 9340.860                                                                                                                     |
|------------------------------|---------------------------------------------------------------------------------------------------------------------------------|
| Product description          | Pre-assembled connection cables for individual connection of switchgear, top-mounted on OM adaptors with tension spring clamps. |
| Material                     | PVC insulation<br>Temperature resistant to 105 °C<br>Wire ends with ultrasonic wire-end compression at both ends                |
| AWG                          | AWG 12 = 3.31 mm² 🛚 4 mm²                                                                                                       |
| Note                         | AWG = American Wire Gauge                                                                                                       |
| Dimensions                   | Length: 140 mm                                                                                                                  |
| Packs of                     | 15 pc(s).                                                                                                                       |
| Net weight                   | 0.075                                                                                                                           |
| Gross weight                 | 0.085                                                                                                                           |
| Copper weight (kg per piece) | 0.003                                                                                                                           |
| Customs tariff number        | 85444290                                                                                                                        |
| EAN                          | 4028177502710                                                                                                                   |
| ETIM 9                       | EC000839                                                                                                                        |
| ECLASS 8.0                   | 27062302                                                                                                                        |