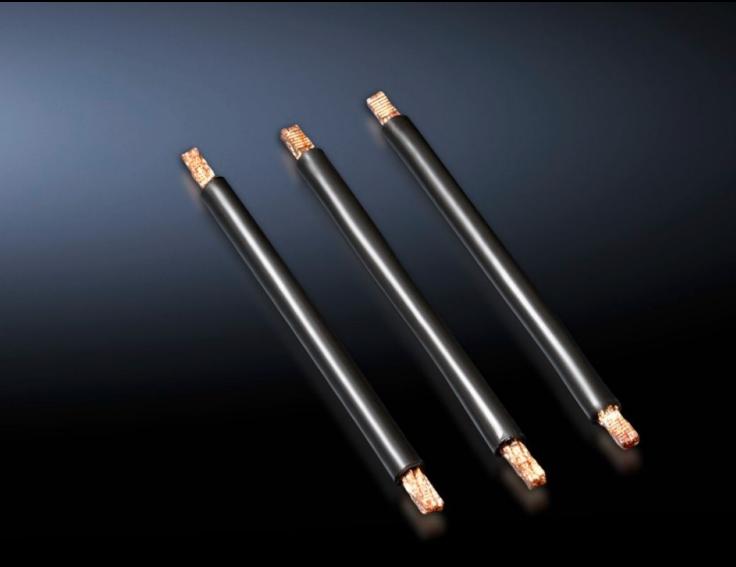

# SV 9340.880 - Cable set for OM adaptors with spring terminal block

Pre-assembled connection cables for individual connection of switchgear.

#### **Features**

| Model No.                    | SV 9340.880                                                                                                                     |
|------------------------------|---------------------------------------------------------------------------------------------------------------------------------|
| Product description          | Pre-assembled connection cables for individual connection of switchgear, top-mounted on OM adaptors with tension spring clamps. |
| Material                     | PVC insulation Temperature resistant to 105 °C Wire ends with ultrasonic wire-end compression at both ends                      |
| AWG                          | AWG 8 = 8.37 mm² № 10 mm²                                                                                                       |
| Note                         | AWG = American Wire Gauge                                                                                                       |
| Dimensions                   | Length: 140 mm                                                                                                                  |
| Packs of                     | 6 pc(s).                                                                                                                        |
| Net weight                   | 0.06                                                                                                                            |
| Gross weight                 | 0.088                                                                                                                           |
| Copper weight (kg per piece) | 0.009                                                                                                                           |
| Customs tariff number        | 85444290                                                                                                                        |
| EAN                          | 4028177502734                                                                                                                   |
| ETIM 9                       | EC000839                                                                                                                        |
| ECLASS 8.0                   | 27062302                                                                                                                        |