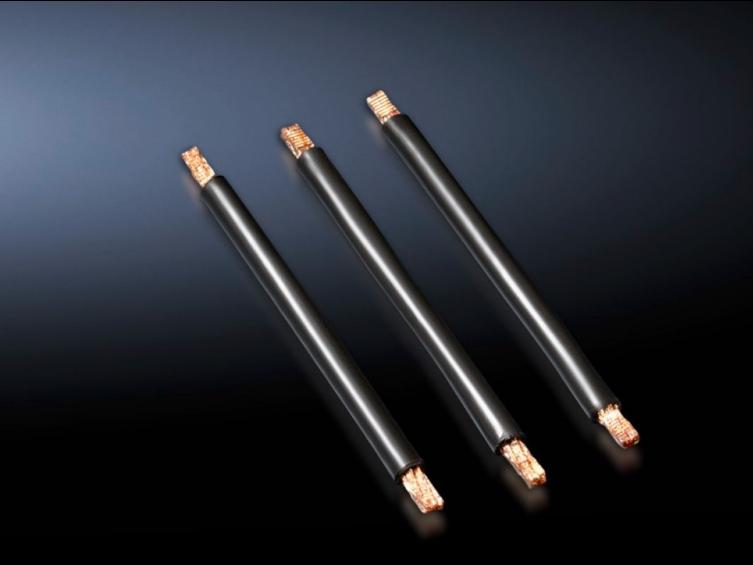

# SV 9340.890 - Cable set for OM adaptors with spring terminal block

Pre-assembled connection cables for individual connection of switchgear.

#### **Features**

| Model No.                    | SV 9340.890                                                                                                                     |
|------------------------------|---------------------------------------------------------------------------------------------------------------------------------|
| Product description          | Pre-assembled connection cables for individual connection of switchgear, top-mounted on OM adaptors with tension spring clamps. |
| Material                     | PVC insulation Temperature resistant to 105 °C Wire ends with ultrasonic wire-end compression at both ends                      |
| AWG                          | AWG 6 = 13.3 mm² № 16 mm²                                                                                                       |
| Note                         | AWG = American Wire Gauge                                                                                                       |
| Dimensions                   | Length: 140 mm                                                                                                                  |
| Packs of                     | 6 pc(s).                                                                                                                        |
| Net weight                   | 0.12                                                                                                                            |
| Gross weight                 | 0.128                                                                                                                           |
| Copper weight (kg per piece) | 0.014                                                                                                                           |
| Customs tariff number        | 85444290                                                                                                                        |
| EAN                          | 4028177502741                                                                                                                   |
| ETIM 9                       | EC000839                                                                                                                        |
| ECLASS 8.0                   | 27062302                                                                                                                        |