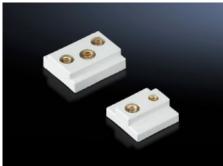

## SV 9342.640 Sliding block

State: 21/8/2025 (Source: rittal.com/in-en)

## SV 9342.640 - Sliding block for circuit-breaker component adaptors

For additional locking of circuit-breakers with more than two attachment points.