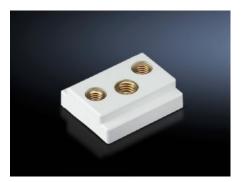

## SV 9342.640 Sliding block

State: 21/8/2025 (Source: rittal.com/in-en)

## SV 9342.640 - Sliding block for circuit-breaker component adaptors

For additional locking of circuit-breakers with more than two attachment points.