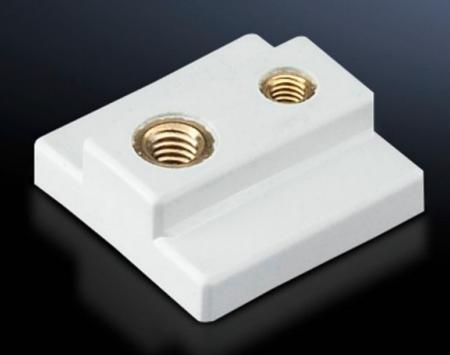

## SV 9342.640 Sliding block

State: 21/8/2025 (Source: rittal.com/in-en)

## SV 9342.640 - Sliding block for circuit-breaker component adaptors

For additional locking of circuit-breakers with more than two attachment points.