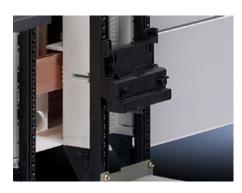

## SV 9342.820 - PinBlock Plus for starters with increased contactor attachment

For starters with increased contactor attachment.

## Features

| Model No.             | SV 9342.820                                                 |
|-----------------------|-------------------------------------------------------------|
| Product description   | Mounted by simply clipping onto the PinBlock 9342.800/.810. |
| Material              | Polyamide                                                   |
| Colour                | RAL 9005                                                    |
| Note                  | UL approval in conjunction with OM adaptor/support          |
| Packs of              | 5 pc(s).                                                    |
| Net weight            | 0.03                                                        |
| Gross weight          | 0.035                                                       |
| Customs tariff number | 39269097                                                    |
| EAN                   | 4028177503861                                               |
| ETIM 9                | EC002270                                                    |
| ECLASS 8.0            | 27400613                                                    |
|                       |                                                             |