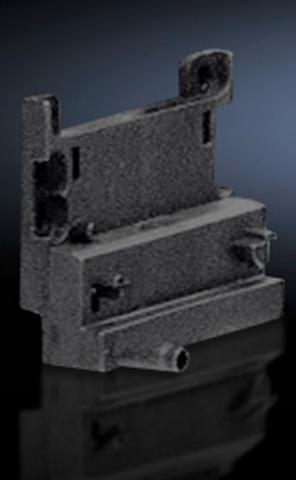

## SV 9342.820 - PinBlock Plus for starters with increased contactor attachment

For starters with increased contactor attachment.

## Features

| Model No.             | SV 9342.820                                                 |
|-----------------------|-------------------------------------------------------------|
| Product description   | Mounted by simply clipping onto the PinBlock 9342.800/.810. |
| Material              | Polyamide                                                   |
| Colour                | RAL 9005                                                    |
| Note                  | UL approval in conjunction with OM adaptor/support          |
| Packs of              | 5 pc(s).                                                    |
| Net weight            | 0.03                                                        |
| Gross weight          | 0.035                                                       |
| Customs tariff number | 39269097                                                    |
| EAN                   | 4028177503861                                               |
| ETIM 9                | EC002270                                                    |
| ECLASS 8.0            | 27400613                                                    |
|                       |                                                             |