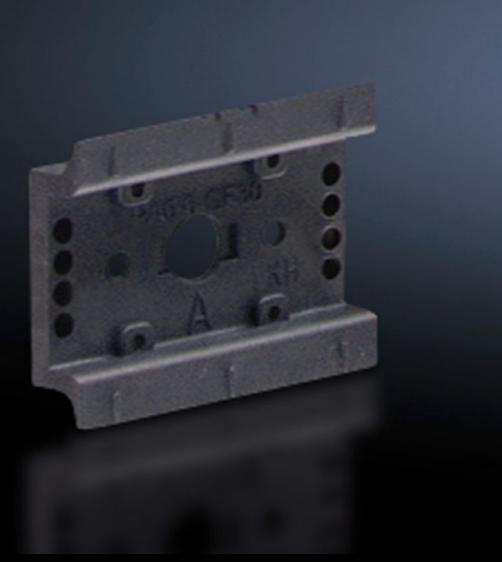

## SV 9342.850 - Support rail 35 x 10 mm for OM adaptors/ supports

For attaching to the adaptor section or to the support frame.

#### **Features**

| Model No.                                     | SV 9342.850                                                                                                                                      |
|-----------------------------------------------|--------------------------------------------------------------------------------------------------------------------------------------------------|
| Design                                        | TS 45C                                                                                                                                           |
| Product description                           | For attaching to the adaptor section and support frame.                                                                                          |
| Material                                      | Polyamide                                                                                                                                        |
| Colour                                        | RAL 9005                                                                                                                                         |
| Supply includes                               | Assembly screws                                                                                                                                  |
| Anti-slip guard for motor circuit-<br>breaker | Yes                                                                                                                                              |
| Support rail type                             | TS 45C                                                                                                                                           |
| Note                                          | UL approval in conjunction with OM adaptor/support Support rail TS xxD-V only suitable for non-pitch pattern-dependent mounting on support frame |
| Dimensions                                    | Width: 45 mm                                                                                                                                     |
| Packs of                                      | 5 pc(s).                                                                                                                                         |
| Net weight                                    | 0.04                                                                                                                                             |
| Gross weight                                  | 0.044                                                                                                                                            |
| Customs tariff number                         | 39269097                                                                                                                                         |
|                                               |                                                                                                                                                  |