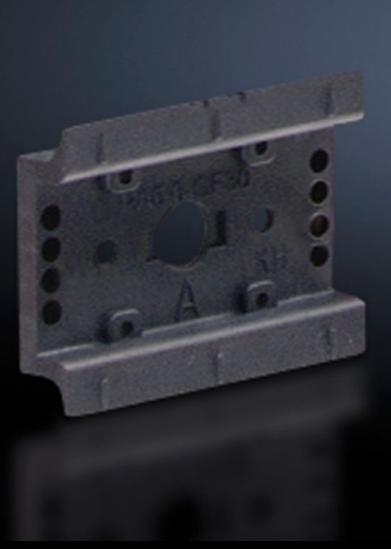

## SV 9342.870 - Support rail 35 x 10 mm for OM adaptors/ supports

For attaching to the adaptor section or to the support frame.

#### **Features**

| Model No.             | SV 9342.870                                                                                                                                            |
|-----------------------|--------------------------------------------------------------------------------------------------------------------------------------------------------|
| Design                | TS 45D-V                                                                                                                                               |
| Product description   | For attaching to the adaptor section and support frame.                                                                                                |
| Material              | Polyamide                                                                                                                                              |
| Colour                | RAL 9005                                                                                                                                               |
| Supply includes       | Assembly screws                                                                                                                                        |
| Support rail type     | TS 45D-V                                                                                                                                               |
| Note                  | UL approval in conjunction with OM adaptor/support<br>Support rail TS xxD-V only suitable for non-pitch pattern-dependent<br>mounting on support frame |
| Dimensions            | Width: 45 mm                                                                                                                                           |
| Packs of              | 5 pc(s).                                                                                                                                               |
| Net weight            | 0.05                                                                                                                                                   |
| Gross weight          | 0.063                                                                                                                                                  |
| Customs tariff number | 39269097                                                                                                                                               |
| EAN                   | 4028177503922                                                                                                                                          |
| ETIM 9                | EC001285                                                                                                                                               |
|                       |                                                                                                                                                        |

#### Tender text

Support rail TS45B
Support rail TS 45B-V 35 x 10 mm
for OM adaptor / support for
attaching to the support frame
With latch for retrospective locking of
the support rail with pre-assembled switchgear
System:
Rittal RiLine60