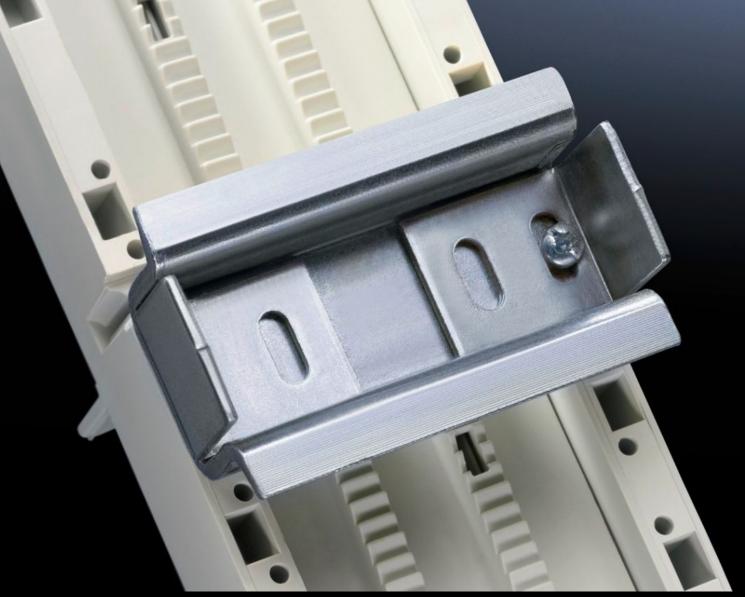

## Support rail 35 x 15 mm

State: 7/8/2025 (Source: rittal.com/in-en)

## SV 9342.880 - Support rail 35 x 15 mm for OM adaptors/ supports

For attaching to the adaptor section.

## **Features**

| Model No.                     | SV 9342.880                                                                                                    |
|-------------------------------|----------------------------------------------------------------------------------------------------------------|
| Product description           | For attaching to the adaptor section.                                                                          |
| Material                      | Sheet steel                                                                                                    |
| Surface finish                | Zinc-plated                                                                                                    |
| Supply includes               | Assembly screws and side anti-slip guard                                                                       |
| Dimensions                    | Width: 45 mm                                                                                                   |
| Packs of                      | 5 pc(s).                                                                                                       |
| Net weight                    | 0.25                                                                                                           |
| Gross weight                  | 0.278                                                                                                          |
| PCF per pack (cradle-to-gate) | 1.1 kg CO2 eq (Cat B)                                                                                          |
| Note on PCF category          | Category B: PCF value (cradle-to-gate) based on the product weight, approximately calculated and self-declared |
| Customs tariff number         | 73269098                                                                                                       |
| EAN                           | 4028177503939                                                                                                  |
| ETIM 9                        | EC001285                                                                                                       |
| ECLASS 8.0                    | 27141143                                                                                                       |