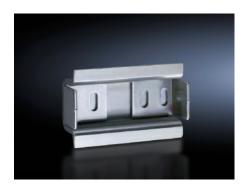

## Support rail 35 x 15 mm

State: 7/8/2025 (Source: rittal.com/in-en)

## SV 9342.880 - Support rail 35 x 15 mm for OM adaptors/ supports

For attaching to the adaptor section.

## **Features**

| Model No.                     | SV 9342.880                                                                                                    |
|-------------------------------|----------------------------------------------------------------------------------------------------------------|
| Product description           | For attaching to the adaptor section.                                                                          |
| Material                      | Sheet steel                                                                                                    |
| Surface finish                | Zinc-plated                                                                                                    |
| Supply includes               | Assembly screws and side anti-slip guard                                                                       |
| Dimensions                    | Width: 45 mm                                                                                                   |
| Packs of                      | 5 pc(s).                                                                                                       |
| Net weight                    | 0.25                                                                                                           |
| Gross weight                  | 0.278                                                                                                          |
| PCF per pack (cradle-to-gate) | 1.1 kg CO2 eq (Cat B)                                                                                          |
| Note on PCF category          | Category B: PCF value (cradle-to-gate) based on the product weight, approximately calculated and self-declared |
| Customs tariff number         | 73269098                                                                                                       |
| EAN                           | 4028177503939                                                                                                  |
| ETIM 9                        | EC001285                                                                                                       |
| ECLASS 8.0                    | 27141143                                                                                                       |