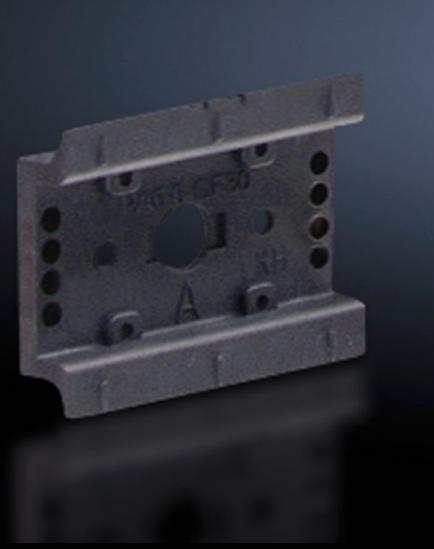

## SV 9342.920 - Support rail 35 x 10 mm for OM adaptors/ supports

For attaching to the adaptor section or to the support frame.

#### **Features**

| Model No.                                     | SV 9342.920                                                                                                                                            |
|-----------------------------------------------|--------------------------------------------------------------------------------------------------------------------------------------------------------|
| Design                                        | TS 55C                                                                                                                                                 |
| Product description                           | For attaching to the adaptor section and support frame.                                                                                                |
| Material                                      | Polyamide                                                                                                                                              |
| Colour                                        | RAL 9005                                                                                                                                               |
| Supply includes                               | Assembly screws                                                                                                                                        |
| Anti-slip guard for motor circuit-<br>breaker | Yes                                                                                                                                                    |
| Support rail type                             | TS 55C                                                                                                                                                 |
| Note                                          | UL approval in conjunction with OM adaptor/support<br>Support rail TS xxD-V only suitable for non-pitch pattern-dependent<br>mounting on support frame |
| Dimensions                                    | Width: 55 mm                                                                                                                                           |
| Packs of                                      | 5 pc(s).                                                                                                                                               |
| Net weight                                    | 0.045                                                                                                                                                  |
| Gross weight                                  | 0.052                                                                                                                                                  |
| Customs tariff number                         | 39269097                                                                                                                                               |
|                                               |                                                                                                                                                        |