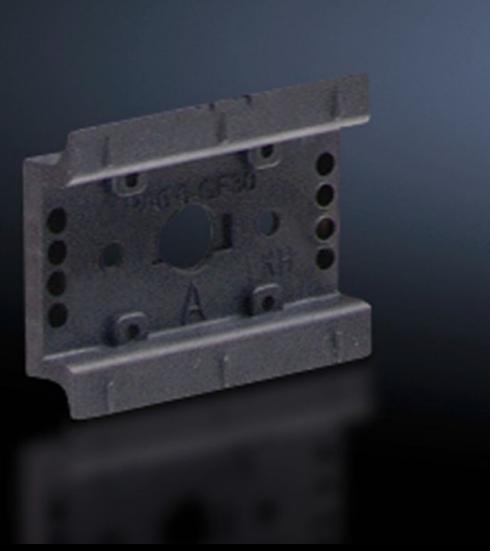

## SV 9342.930 - Support rail 35 x 10 mm for OM adaptors/ supports

For attaching to the adaptor section or to the support frame.

#### **Features**

| SV 9342.930                                                                                                                                      |
|--------------------------------------------------------------------------------------------------------------------------------------------------|
| TS 55D                                                                                                                                           |
| For attaching to the adaptor section and support frame.                                                                                          |
| Polyamide                                                                                                                                        |
| RAL 9005                                                                                                                                         |
| Assembly screws                                                                                                                                  |
| TS 55D                                                                                                                                           |
| UL approval in conjunction with OM adaptor/support Support rail TS xxD-V only suitable for non-pitch pattern-dependent mounting on support frame |
| Width: 55 mm                                                                                                                                     |
| 5 pc(s).                                                                                                                                         |
| 0.04                                                                                                                                             |
| 0.05                                                                                                                                             |
| 39269097                                                                                                                                         |
| 4028177503977                                                                                                                                    |
| EC001285                                                                                                                                         |
|                                                                                                                                                  |

#### Tender text

Support rail TS 55D
Support rail TS 55D 35 x 10 mm for
OM adaptor / support for attaching to
the adaptor section
System:
Rittal RiLine60

© Rittal 2025 3