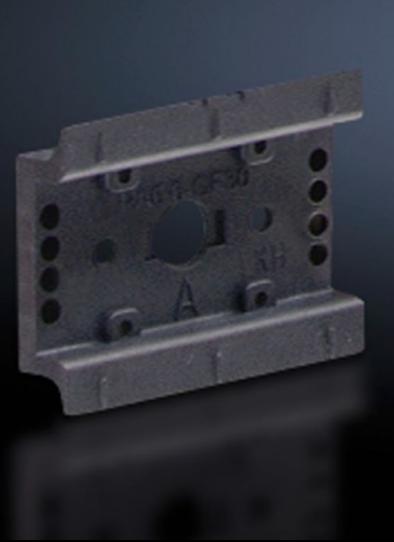

# SV 9342.940 - Support rail 35 x 10 mm for OM adaptors/ supports

For attaching to the adaptor section or to the support frame.

#### **Features**

| Model No.             | SV 9342.940                                                                                                                                      |
|-----------------------|--------------------------------------------------------------------------------------------------------------------------------------------------|
| Design                | TS 55D-V                                                                                                                                         |
| Product description   | For attaching to the adaptor section and support frame.                                                                                          |
| Material              | Polyamide                                                                                                                                        |
| Colour                | RAL 9005                                                                                                                                         |
| Supply includes       | Assembly screws                                                                                                                                  |
| Support rail type     | TS 55D-V                                                                                                                                         |
| Note                  | UL approval in conjunction with OM adaptor/support Support rail TS xxD-V only suitable for non-pitch pattern-dependent mounting on support frame |
| Dimensions            | Width: 55 mm                                                                                                                                     |
| Packs of              | 5 pc(s).                                                                                                                                         |
| Net weight            | 0.055                                                                                                                                            |
| Gross weight          | 0.07                                                                                                                                             |
| Customs tariff number | 39269097                                                                                                                                         |
| EAN                   | 4028177503984                                                                                                                                    |
| ETIM 9                | EC001285                                                                                                                                         |
|                       |                                                                                                                                                  |