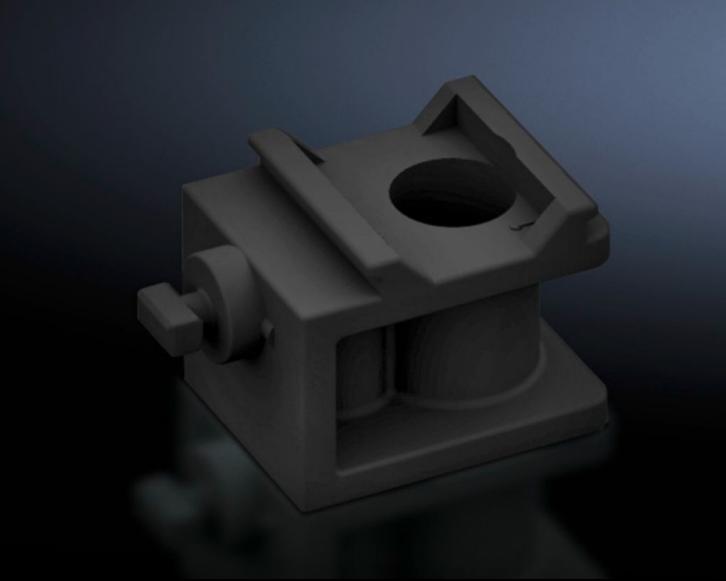

## SV 9346.430 Support bracket

State: 29/6/2025 (Source: rittal.com/in-en)

## SV 9346.430 - Support bracket for NH slimline fuse-switch disconnectors

For NH slimline fuse-switch disconnectors size 00 to 3. For attaching a customised conctact hazard protection cover. May be attached to the left and right of the disconnector.

## **Features**

| Model No.             | SV 9346.430                                                                                                                                                                                                                         |
|-----------------------|-------------------------------------------------------------------------------------------------------------------------------------------------------------------------------------------------------------------------------------|
| Applications          | For optional attachment of a customised contact hazard protection cover e.g. for special applications in conjunction with distribution enclosures. The support brackets may be attached to the left and right of the strip chassis. |
| Packs of              | 4 pc(s).                                                                                                                                                                                                                            |
| Net weight            | 0.012                                                                                                                                                                                                                               |
| Gross weight          | 0.02                                                                                                                                                                                                                                |
| Customs tariff number | 73182900                                                                                                                                                                                                                            |
| EAN                   | 4028177631786                                                                                                                                                                                                                       |
| ETIM 9                | EC001900                                                                                                                                                                                                                            |
| ECLASS 8.0            | 27400613                                                                                                                                                                                                                            |