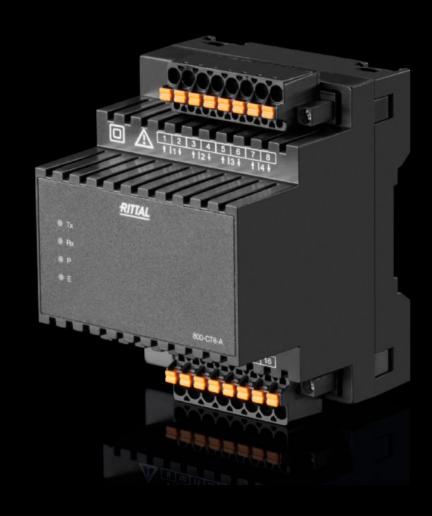

### SV 9393.231 - Current measurement module

To extend the modular network analyser REM 801 with 8 additional current measurement channels.

#### **Features**

| Model No.                                                          | SV 9393.231                                                                                                                                                                                                                                                                                                      |
|--------------------------------------------------------------------|------------------------------------------------------------------------------------------------------------------------------------------------------------------------------------------------------------------------------------------------------------------------------------------------------------------|
| Design                                                             | REM 800-CT-8-A For secondary current transformers (1 A/5 A)                                                                                                                                                                                                                                                      |
| Product description                                                | To extend the modular network analyser REM 801 to a maximum of 92 current measuring channels or for connecting remote system parts etc. Up to 10 extension modules, such as current measurement modules with a maximum bus length of 100 m, may be connected via the internal bus or the bus connection modules. |
| Note on Model No.                                                  | Measurement category CAT II                                                                                                                                                                                                                                                                                      |
| Operating temperature range                                        | -10 °C55 °C                                                                                                                                                                                                                                                                                                      |
| Storage temperature range                                          | -25 °C70 °C                                                                                                                                                                                                                                                                                                      |
| Ambient humidity (non-<br>condensing)                              | 595 %                                                                                                                                                                                                                                                                                                            |
| Contamination level                                                | 2                                                                                                                                                                                                                                                                                                                |
| IP protection category to IEC 60 529                               | IP 20                                                                                                                                                                                                                                                                                                            |
| For mounting on support rails                                      | Yes                                                                                                                                                                                                                                                                                                              |
| Connection of round conductors, fine wire with wire end ferrule    | 0.2 - 2.5 mm²                                                                                                                                                                                                                                                                                                    |
| Connection of round conductors, fine wire without wire end ferrule | 0.2 mm²                                                                                                                                                                                                                                                                                                          |
| Connection of round conductors, single-wire                        | 0.2 - 2.5 mm²                                                                                                                                                                                                                                                                                                    |
| Connection of round conductors, multi-wire                         | 0.2 - 2.5 mm²                                                                                                                                                                                                                                                                                                    |