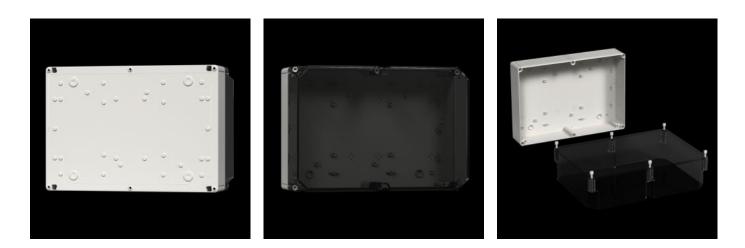

# PK 9505.000 - Polycarbonate enclosures PK without knockouts

Wall-mounted enclosure of fibreglass-reinforced polycarbonate. Protection category IP 66. Covers feature quick-release fasteners for speedy maintenance. Self-extinguishing material for safety.

#### Features

| Model No.                         | PK 9505.000                                                                                                                   |
|-----------------------------------|-------------------------------------------------------------------------------------------------------------------------------|
| Design                            | PK enclosure with solid cover                                                                                                 |
| Product description               | Use within the ambient temperature range: -35 °C+80 °C. The specified temperatures may be limited by the installed equipment. |
| Material                          | Enclosure: Fibreglass-reinforced polycarbonate                                                                                |
|                                   | Cover grey: Fibreglass-reinforced polycarbonate, all-round foamed                                                             |
|                                   | in PU seal                                                                                                                    |
|                                   | Cover screws: Polyamide                                                                                                       |
|                                   | Insulating bungs: Polyethylene                                                                                                |
| Colour                            | RAL 7035                                                                                                                      |
| Supply includes                   | Enclosure with cover                                                                                                          |
|                                   | Cover screws                                                                                                                  |
|                                   | Insulating bungs for wall mounting screws                                                                                     |
| Protection category NEMA          | NEMA 4X                                                                                                                       |
| Protection category to IEC 60 529 | IP 66                                                                                                                         |
| IK Code                           | IK08                                                                                                                          |
|                                   |                                                                                                                               |