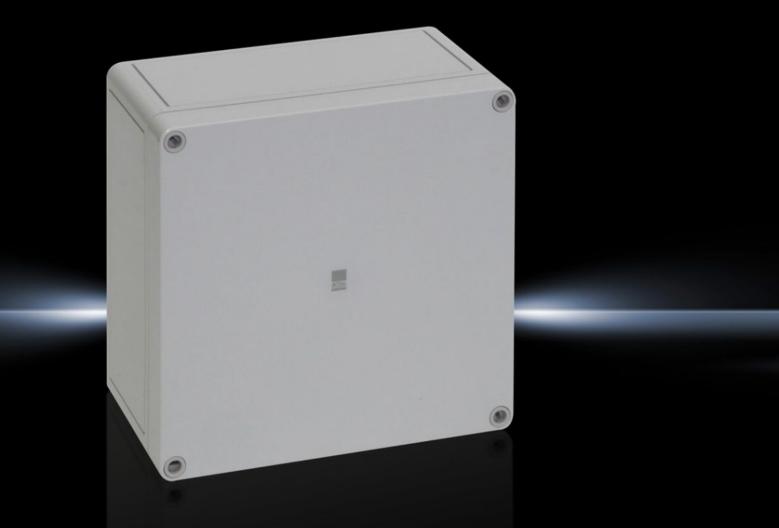

# PK 9517.000 - Polycarbonate enclosures PK without knockouts

Wall-mounted enclosure of fibreglass-reinforced polycarbonate. Protection category IP 66. Covers feature quick-release fasteners for speedy maintenance. Self-extinguishing material for safety.

#### Features

| Model No.                         | PK 9517.000                                                                                                                   |
|-----------------------------------|-------------------------------------------------------------------------------------------------------------------------------|
| Design                            | PK enclosure with solid cover                                                                                                 |
| Product description               | Use within the ambient temperature range: -35 °C+80 °C. The specified temperatures may be limited by the installed equipment. |
| Material                          | Enclosure: Fibreglass-reinforced polycarbonate                                                                                |
|                                   | Cover grey: Fibreglass-reinforced polycarbonate, all-round foamed                                                             |
|                                   | in PU seal                                                                                                                    |
|                                   | Cover screws: Polyamide                                                                                                       |
|                                   | Insulating bungs: Polyethylene                                                                                                |
| Colour                            | RAL 7035                                                                                                                      |
| Supply includes                   | Enclosure with cover                                                                                                          |
|                                   | Cover screws                                                                                                                  |
|                                   | Insulating bungs for wall mounting screws                                                                                     |
| Protection category NEMA          | NEMA 4X                                                                                                                       |
| Protection category to IEC 60 529 | IP 66                                                                                                                         |
| IK Code                           | IK08                                                                                                                          |
|                                   |                                                                                                                               |

#### Features

| Dimensions                  | Width: 182 mm  |
|-----------------------------|----------------|
|                             | Height: 180 mm |
|                             | Depth: 90 mm   |
| Operating temperature range | -35 °C80 °C    |
| Basic material              | Polycarbonate  |
| Packs of                    | 1 pc(s).       |
| Net weight                  | 0.542          |
| Gross weight                | 0.64           |
| Customs tariff number       | 94037000       |
| EAN                         | 4028177139619  |
| ETIM 9                      | EC000261       |
| ECLASS 8.0                  | 27180101       |
|                             |                |