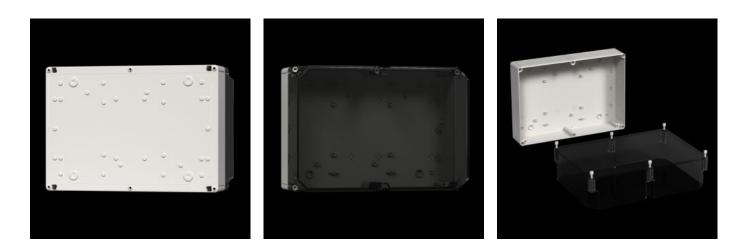

# PK 9517.000 - Polycarbonate enclosures PK without knockouts

Wall-mounted enclosure of fibreglass-reinforced polycarbonate. Protection category IP 66. Covers feature quick-release fasteners for speedy maintenance. Self-extinguishing material for safety.

#### Features

| Model No.                         | PK 9517.000                                                                                                                   |
|-----------------------------------|-------------------------------------------------------------------------------------------------------------------------------|
| Design                            | PK enclosure with solid cover                                                                                                 |
| Product description               | Use within the ambient temperature range: -35 °C+80 °C. The specified temperatures may be limited by the installed equipment. |
| Material                          | Enclosure: Fibreglass-reinforced polycarbonate                                                                                |
|                                   | Cover grey: Fibreglass-reinforced polycarbonate, all-round foamed                                                             |
|                                   | in PU seal                                                                                                                    |
|                                   | Cover screws: Polyamide                                                                                                       |
|                                   | Insulating bungs: Polyethylene                                                                                                |
| Colour                            | RAL 7035                                                                                                                      |
| Supply includes                   | Enclosure with cover                                                                                                          |
|                                   | Cover screws                                                                                                                  |
|                                   | Insulating bungs for wall mounting screws                                                                                     |
| Protection category NEMA          | NEMA 4X                                                                                                                       |
| Protection category to IEC 60 529 | IP 66                                                                                                                         |
| IK Code                           | IK08                                                                                                                          |
|                                   |                                                                                                                               |

### Tender text

Polycarbonate Housings without knockouts

Polycarbonate enclosure with solid cover without knockouts Enclosure: Fibreglass-reinforced polycarbonate without knockouts for cable entry Cover: Fibreglass-reinforced polycarbonate all-round foamed-in PU seal Cover screws: Polyamide Insulating bungs: Polyethylene Supply includes: Cover screws Insulating bungs for wall mounting screws Accessories: Wall mounting bracket Protection category to IEC 60 529: IP 66 Protection category NEMA: NEMA 4X Colour: similar to RAL 7035 Dimensions (W x H x T): 182 x 180 x 90 mm