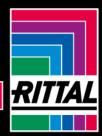

# PK 9521.000 - Polycarbonate enclosures PK without knockouts

Wall-mounted enclosure of fibreglass-reinforced polycarbonate. Protection category IP 66. Covers feature quick-release fasteners for speedy maintenance. Self-extinguishing material for safety.

#### Features

| Model No.                         | PK 9521.000                                                                                                                   |
|-----------------------------------|-------------------------------------------------------------------------------------------------------------------------------|
| Design                            | PK enclosure with solid cover                                                                                                 |
| Product description               | Use within the ambient temperature range: -35 °C+80 °C. The specified temperatures may be limited by the installed equipment. |
| Material                          | Enclosure: Fibreglass-reinforced polycarbonate                                                                                |
|                                   | Cover grey: Fibreglass-reinforced polycarbonate, all-round foamed                                                             |
|                                   | in PU seal                                                                                                                    |
|                                   | Cover screws: Polyamide                                                                                                       |
|                                   | Insulating bungs: Polyethylene                                                                                                |
| Colour                            | RAL 7035                                                                                                                      |
| Supply includes                   | Enclosure with cover                                                                                                          |
|                                   | Cover screws                                                                                                                  |
|                                   | Insulating bungs for wall mounting screws                                                                                     |
| Protection category NEMA          | NEMA 4X                                                                                                                       |
| Protection category to IEC 60 529 | IP 66                                                                                                                         |
| IK Code                           | IK08                                                                                                                          |
|                                   |                                                                                                                               |

#### Tender text

Polycarbonate Housings without knockouts

Polycarbonate enclosure with solid cover without knockouts Enclosure: Fibreglass-reinforced polycarbonate without knockouts for cable entry Cover: Fibreglass-reinforced polycarbonate all-round foamed-in PU seal Cover screws: Polyamide Insulating bungs: Polyethylene Supply includes: Cover screws Insulating bungs for wall mounting screws Accessories: Wall mounting bracket Protection category to IEC 60 529: IP 66 Protection category NEMA: NEMA 4X Colour: similar to RAL 7035 Dimensions (W x H x T): 254 x 180 x 111 mm