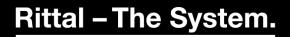

# PK 9521.000 - Polycarbonate enclosures PK without knockouts

Wall-mounted enclosure of fibreglass-reinforced polycarbonate. Protection category IP 66. Covers feature quick-release fasteners for speedy maintenance. Self-extinguishing material for safety.

#### Features

| Model No.                         | PK 9521.000                                                                                                                   |
|-----------------------------------|-------------------------------------------------------------------------------------------------------------------------------|
| Design                            | PK enclosure with solid cover                                                                                                 |
| Product description               | Use within the ambient temperature range: -35 °C+80 °C. The specified temperatures may be limited by the installed equipment. |
| Material                          | Enclosure: Fibreglass-reinforced polycarbonate                                                                                |
|                                   | Cover grey: Fibreglass-reinforced polycarbonate, all-round foamed                                                             |
|                                   | in PU seal                                                                                                                    |
|                                   | Cover screws: Polyamide                                                                                                       |
|                                   | Insulating bungs: Polyethylene                                                                                                |
| Colour                            | RAL 7035                                                                                                                      |
| Supply includes                   | Enclosure with cover                                                                                                          |
|                                   | Cover screws                                                                                                                  |
|                                   | Insulating bungs for wall mounting screws                                                                                     |
| Protection category NEMA          | NEMA 4X                                                                                                                       |
| Protection category to IEC 60 529 | IP 66                                                                                                                         |
| IK Code                           | IK08                                                                                                                          |
|                                   |                                                                                                                               |

#### Features

| Width: 254 mm  |
|----------------|
| Height: 180 mm |
| Depth: 111 mm  |
| -35 °C80 °C    |
| Polycarbonate  |
| 1 pc(s).       |
| 0.824          |
| 0.94           |
| 94037000       |
| 4028177139770  |
| E3404595       |
| EC000261       |
| 27180101       |
| -              |