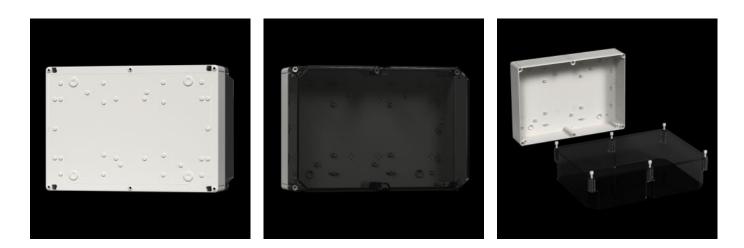

# PK 9522.100 - Polycarbonate enclosures PK without knockouts

Wall-mounted enclosure of fibreglass-reinforced polycarbonate. Protection category IP 66. Covers feature quick-release fasteners for speedy maintenance. Self-extinguishing material for safety.

#### Tender text

Polycarbonate Housings without knockouts

Polycarbonate enclosure, transparent cover without knockouts Enclosure: Fibreglass-reinforced polycarbonate without knockouts for cable entry Cover: Fibreglass-reinforced polycarbonate all-round foamed-in PU seal Cover screws: Polyamide Insulating bungs: Polyethylene Supply includes: Cover screws Insulating bungs for wall mounting screws Accessories: Wall mounting bracket Protection category to IEC 60 529: IP 66 Protection category NEMA: NEMA 4X Colour: similar to RAL 7035 Dimensions (W x H x T): 254 x 180 x 165 mm