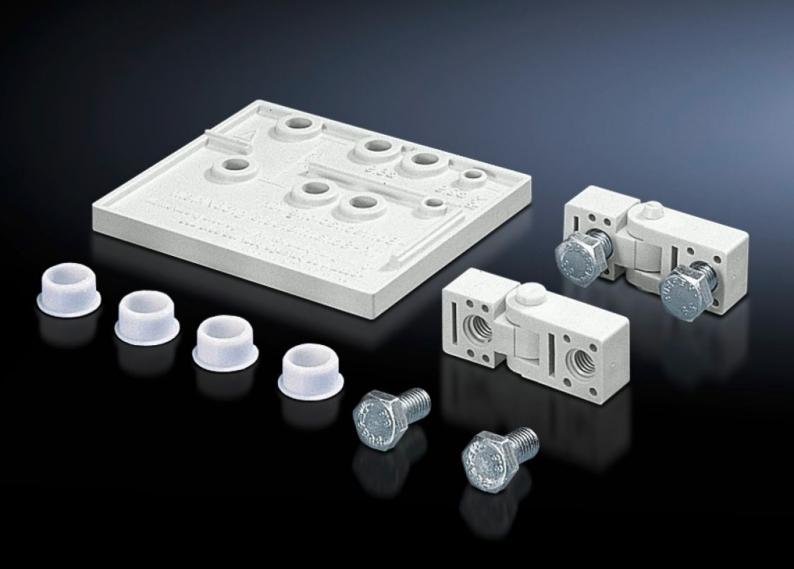

## PK 9580.000 - Hinge for PK

For hinged attachment of covers. The supplied drilling template ensures problem-free assembly.

## **Features**

| Model No.             | PK 9580.000                                                                                    |
|-----------------------|------------------------------------------------------------------------------------------------|
| Product description   | For hinged attachment of covers. The supplied drilling template ensures problem-free assembly. |
| Material              | Polycarbonate                                                                                  |
| Colour                | Similar to RAL 7035                                                                            |
| Supply includes       | 20 hinges<br>Assembly parts                                                                    |
| Packs of              | 10 set(s)                                                                                      |
| Net weight            | 0.31                                                                                           |
| Gross weight          | 0.383                                                                                          |
| Customs tariff number | 83021000                                                                                       |
| EAN                   | 4028177140332                                                                                  |
| ETIM 9                | EC001167                                                                                       |
| ECLASS 8.0            | 27409219                                                                                       |