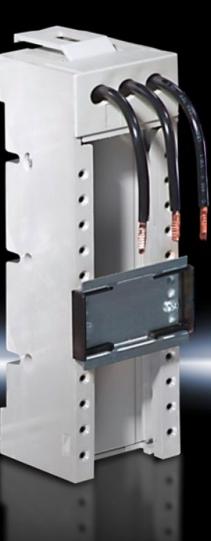

## SV 9627.000 - Mini-PLS component adaptor

Maximum rated current from 12 A to 100 A.

#### Features

| Model No.                    | SV 9627.000                                            |
|------------------------------|--------------------------------------------------------|
| Material                     | Polyamide<br>Fire protection corresponding to UL 94-V0 |
| Colour                       | RAL 7035                                               |
| Connection cables (AWG)      | AWG 10                                                 |
| Rated operating voltage      | 690 V, 3~                                              |
| Rated current max.           | 40 A                                                   |
| Dimensions                   | Width: 72 mm<br>Height: 160 mm                         |
| Support rails Qty/height     | 1 / 7.5 mm                                             |
| To fit manufacturer (model)  | Eaton<br>PKZ2                                          |
| Packs of                     | 1 pc(s).                                               |
| Net weight                   | 0.3                                                    |
| Gross weight                 | 0.385                                                  |
| Copper weight (kg per piece) | 0.046                                                  |
| Customs tariff number        | 85369095                                               |
| EAN                          | 4028177140998                                          |
| ETIM 9                       | EC001531                                               |
| ECLASS 8.0                   | 27370304                                               |
|                              |                                                        |