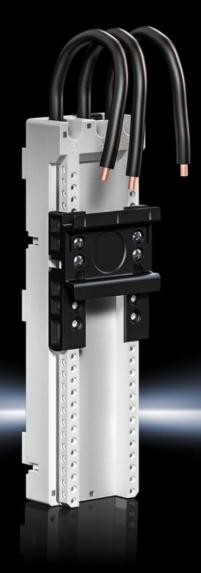

## SV 9635.350 - Component adaptor 3-pole

For assembly of switchgear and protective gear.

#### **Features**

| SV 9635.350                                                                          |
|--------------------------------------------------------------------------------------|
|                                                                                      |
| Comfort                                                                              |
| For mechanical attachment and direct contacting of electrical equipment on the board |
| Polyamide Fire protection corresponding to UL 94                                     |
| RAL 7035                                                                             |
| The technical data may vary for UL applications                                      |
| 32 A                                                                                 |
| 600 V (DC), 3~<br>690 V (AC), 3~                                                     |
| 3-pole                                                                               |
| Rated operating voltage (max.) UL: 600 V AC                                          |
| AWG 10                                                                               |
| 160 mm                                                                               |
| 1 / 10 mm                                                                            |
| adjustable                                                                           |
| Width: 45 mm<br>Height: 160 mm<br>Depth: 34.5 mm                                     |
| 4 pc(s).                                                                             |
| 0.56                                                                                 |
| 0.582                                                                                |
| 0.055                                                                                |
|                                                                                      |