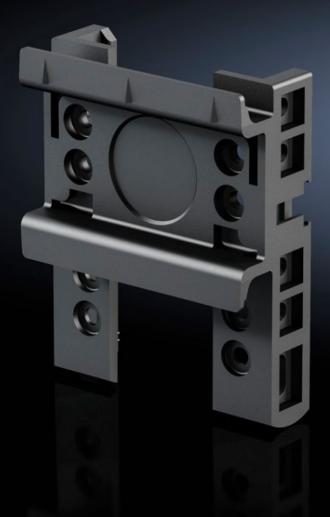

## SV 9635.600 - Support rail for Comfort component adaptors

For attaching starter and reverser combinations on Comfort component adaptors with adjustable support rail.

## Features

| Model No.             | SV 9635.600                                            |
|-----------------------|--------------------------------------------------------|
| Product description   | For attaching equipment and reverser combinations.     |
| Material              | Polyamide<br>Fire protection corresponding to UL 94-V0 |
| Colour                | RAL 9005                                               |
| Supply includes       | Assembly parts                                         |
| Dimensions            | Width: 45 mm<br>Height: 56 mm                          |
| Packs of              | 10 pc(s).                                              |
| Net weight            | 0.1                                                    |
| Gross weight          | 0.143                                                  |
| Customs tariff number | 85469010                                               |
| EAN                   | 4028177817241                                          |
| ETIM 9                | EC001285                                               |
| ECLASS 8.0            | 27141143                                               |
|                       |                                                        |