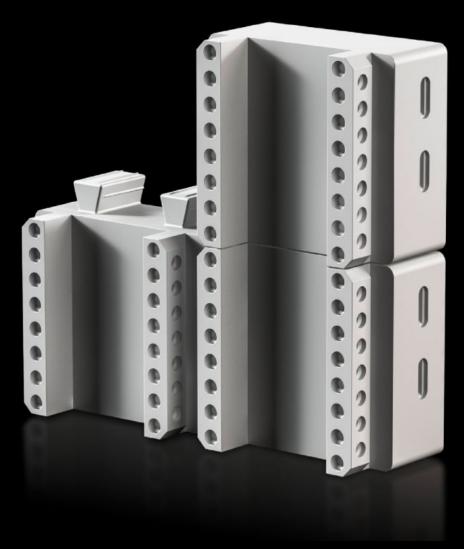

## SV 9635.640 - Extension kit for Comfort component adaptors

For the attachment of reverser combinations.

## **Features**

| Model No.             | SV 9635.640                                                                                                    |
|-----------------------|----------------------------------------------------------------------------------------------------------------|
| Product description   | For attaching reverser combinations with 90 mm width.                                                          |
| Material              | Polyamide Fire protection corresponding to UL 94-V0                                                            |
| Colour                | RAL 7035                                                                                                       |
| Supply includes       | 1 set consisting of 1 expansion module, 2 extension modules, 3 connection pins 1 set \( \mathbb{I} \) 1 pc(s). |
| Dimensions            | Width: 90 mm<br>Height: 80 mm                                                                                  |
| Packs of              | 4 pc(s).                                                                                                       |
| Net weight            | 0.26                                                                                                           |
| Gross weight          | 0.287                                                                                                          |
| Customs tariff number | 39211900                                                                                                       |
| EAN                   | 4028177919839                                                                                                  |
| ETIM 9                | EC002270                                                                                                       |
| ECLASS 8.0            | 27400613                                                                                                       |