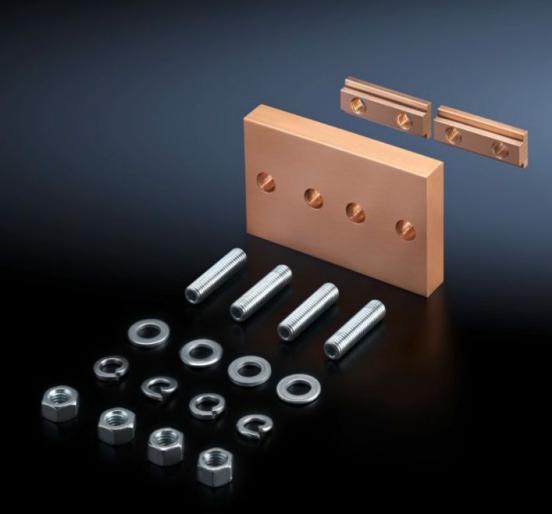

# SV 9640.191 - Longitudinal connector E-Cu

For simple baying connection of Maxi-PLS busbars.

#### Features

| Model No.                    | SV 9640.191                                                          |
|------------------------------|----------------------------------------------------------------------|
| Applications                 | For simple baying connection of Maxi-PLS busbars                     |
| Material                     | E-Cu                                                                 |
| Supply includes              | Longitudinal connectors<br>Sliding blocks<br>Bolts<br>Assembly parts |
| To fit busbars               | Maxi-PLS 45<br>Maxi-PLS 45 S                                         |
| Packs of                     | 1 pc(s).                                                             |
| Net weight                   | 1.7                                                                  |
| Gross weight                 | 1.723                                                                |
| Copper weight (kg per piece) | 1.52                                                                 |
| Customs tariff number        | 73182900                                                             |
| EAN                          | 4028177642959                                                        |
| ETIM 9                       | EC001900                                                             |
| ECLASS 8.0                   | 27400613                                                             |
|                              |                                                                      |