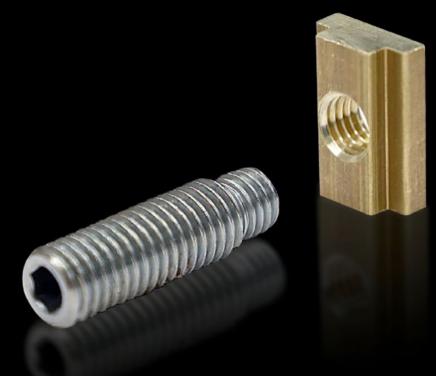

## SV 9640.370 - Terminal studs for Maxi-PLS

For connecting cables with ring terminals

## Features

| Model No.                    | SV 9640.370                                |
|------------------------------|--------------------------------------------|
| Product description          | For connecting cables with ring terminals. |
| Material                     | Terminal stud: Steel, zinc-plated          |
|                              | Sliding block: Copper alloy                |
| Supply includes              | Terminal studs                             |
|                              | Sliding blocks                             |
|                              | Assembly parts                             |
| To fit busbars               | Maxi-PLS 45 S/45                           |
| Dimensions                   | Thread: M12                                |
|                              | Thread length: 30 mm                       |
| Packs of                     | 3 pc(s).                                   |
| Net weight                   | 0.216                                      |
| Gross weight                 | 0.22                                       |
| Copper weight (kg per piece) | 0.07                                       |
| Customs tariff number        | 73181535                                   |
| EAN                          | 4028177238701                              |
| ETIM 9                       | EC002498                                   |
| ECLASS 8.0                   | 27379201                                   |