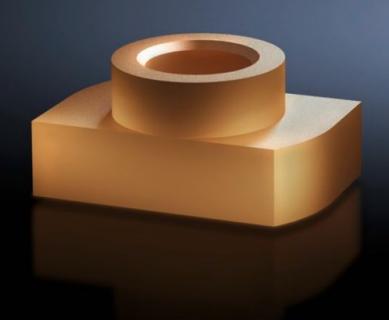

## SV 9640.900 - Sliding nut for Maxi-PLS busbars

May be retro-fitted by sliding into the Maxi-PLS busbar section.

#### **Features**

| Model No.                    | SV 9640.900  For attaching flat copper bars and connection components to Maxi-PLS busbars. For sliding into the busbar section retrospectively and tightening the threaded bolts. |  |
|------------------------------|-----------------------------------------------------------------------------------------------------------------------------------------------------------------------------------|--|
| Product description          |                                                                                                                                                                                   |  |
| Material                     | E-Cu                                                                                                                                                                              |  |
| To fit busbars               | Maxi-PLS 45 S/45                                                                                                                                                                  |  |
| Dimensions                   | Thread: M6                                                                                                                                                                        |  |
| Packs of                     | 15 pc(s).                                                                                                                                                                         |  |
| Net weight                   | 0.12                                                                                                                                                                              |  |
| Gross weight                 | 0.142                                                                                                                                                                             |  |
| Copper weight (kg per piece) | 0.01                                                                                                                                                                              |  |
| Customs tariff number        | 74198090                                                                                                                                                                          |  |
| EAN                          | 4028177238787                                                                                                                                                                     |  |
| ETIM 9                       | EC000096                                                                                                                                                                          |  |
| ECLASS 8.0                   | 23110804                                                                                                                                                                          |  |
|                              |                                                                                                                                                                                   |  |