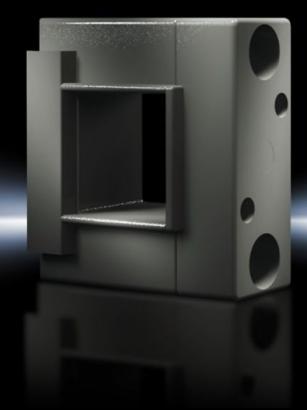

# SV 9649.000 Busbar support

State: 3/6/2025 (Source: rittal.com/in-en)

# SV 9649.000 - Busbar support

For the attachment of Maxi-PLS busbars by inserting into the supports, 2-part.

#### **Features**

| SV 9649.000         |
|---------------------|
| Polyamide           |
| Similar to RAL 9011 |
| Maxi-PLS 1600       |
| Maxi-PLS 2000       |
| 1 pc(s).            |
| 0.378               |
| 0.42                |
| 85469010            |
| 4028177400764       |
| EC001166            |
| 27400613            |
|                     |