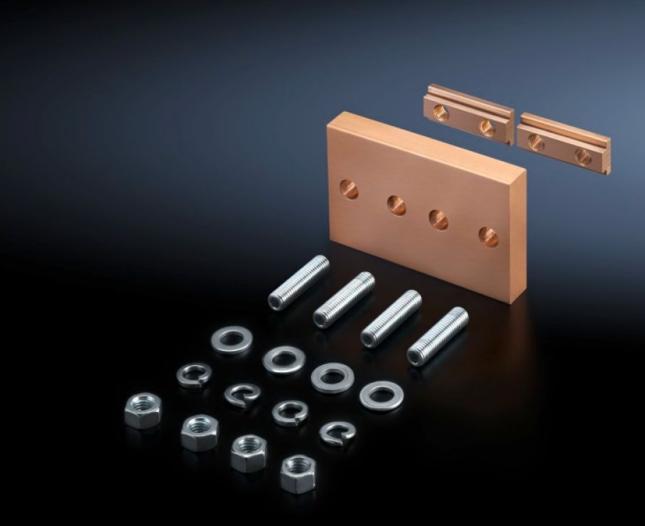

# SV 9650.191 - Longitudinal connector E-Cu

For simple baying connection of Maxi-PLS busbars.

#### **Features**

| SV 9650.191                                                 |
|-------------------------------------------------------------|
| For simple baying connection of Maxi-PLS busbars            |
| E-Cu                                                        |
| Longitudinal connectors Sliding blocks Bolts Assembly parts |
| Maxi-PLS 60                                                 |
| 1 pc(s).                                                    |
| 2.21                                                        |
| 2.221                                                       |
| 1.87                                                        |
| 74198090                                                    |
| 4028177643048                                               |
| EC002525                                                    |
| 27400613                                                    |
|                                                             |