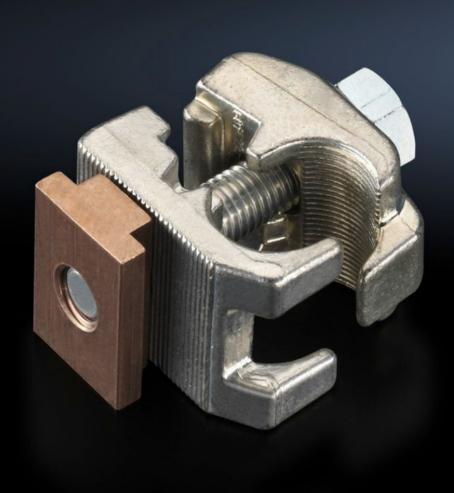

## SV 9650.325 - Connection clamp for round conductors

For the connection of round conductors.

#### **Features**

| Model No.                      | SV 9650.325                                                                                       |
|--------------------------------|---------------------------------------------------------------------------------------------------|
| Product description            | For the connection of round conductors.                                                           |
| Material                       | Connection clamp: Brass, tin-plated Terminal stud: Steel, zinc-plated Sliding block: Copper alloy |
| Supply includes                | Connection clamp Terminal studs Sliding block Assembly parts                                      |
| To fit busbars                 | Maxi-PLS 60                                                                                       |
| Connection of round conductors | 95 - 300 mm²                                                                                      |
| Packs of                       | 1 pc(s).                                                                                          |
| Net weight                     | 0.4                                                                                               |
| Gross weight                   | 0.428                                                                                             |
| Customs tariff number          | 85369010                                                                                          |
| EAN                            | 4028177580633                                                                                     |
| ETIM 9                         | EC000001                                                                                          |
| ECLASS 8.0                     | 27141146                                                                                          |