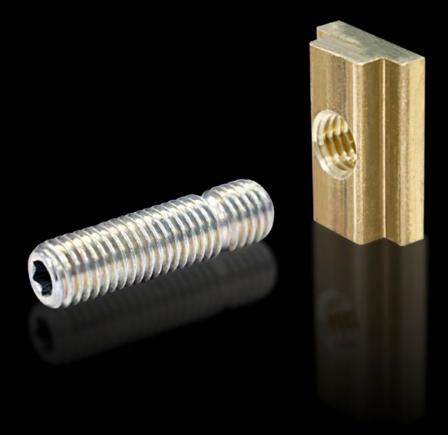

### SV 9650.370 - Terminal studs for Maxi-PLS

For connecting cables with ring terminals

#### **Features**

| Model No.             | SV 9650.370                                |
|-----------------------|--------------------------------------------|
| Product description   | For connecting cables with ring terminals. |
| Material              | Terminal stud: Steel, zinc-plated          |
|                       | Sliding block: Copper alloy                |
| Supply includes       | Terminal studs                             |
|                       | Sliding blocks                             |
|                       | Assembly parts                             |
| To fit busbars        | Maxi-PLS 60                                |
| Dimensions            | Thread: M12                                |
|                       | Thread length: 32 mm                       |
| Packs of              | 3 pc(s).                                   |
| Net weight            | 0.3                                        |
| Gross weight          | 0.347                                      |
| Customs tariff number | 85444290                                   |
| EAN                   | 4028177239548                              |
| ETIM 9                | EC002498                                   |
| ECLASS 8.0            | 27379201                                   |
|                       |                                            |