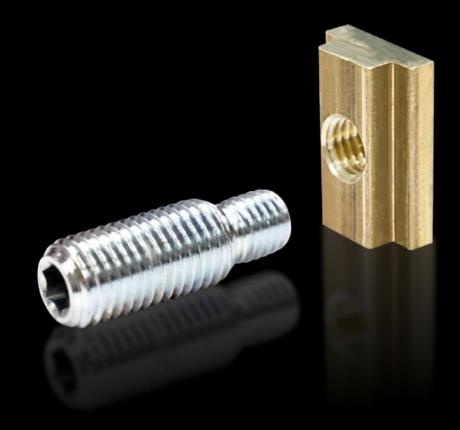

### SV 9650.380 - Terminal studs for Maxi-PLS

For connecting cables with ring terminals

#### **Features**

| SV 9650.380                                |
|--------------------------------------------|
| For connecting cables with ring terminals. |
| Terminal stud: Steel, zinc-plated          |
| Sliding block: Copper alloy                |
| Terminal studs                             |
| Sliding blocks                             |
| Assembly parts                             |
| Maxi-PLS 60                                |
| Thread: M16                                |
| Thread length: 32 mm                       |
| 3 pc(s).                                   |
| 0.393                                      |
| 0.475                                      |
| 0.13                                       |
| 73181535                                   |
| 4028177239555                              |
| EC002498                                   |
| 27379201                                   |
|                                            |